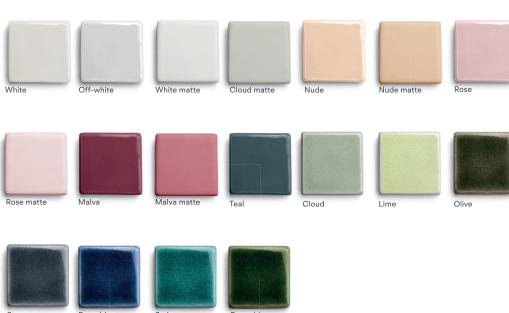

## materials

lacquered wood matte and mar di giava ceramic tiles

## // as pictured

top - travertine marble

base - nude mar di giava tiles

Our Nouvelle Vague collection is crafted using Portuguese handmade tiles, each tile is made with love in Portugal, using traditional techniques resulting in truly unique pieces. Each piece can vary in size up to 0.5mm, colors might vary slightly, and spacing between tiles may not always be the same. This is not a defect but a characteristics of a handmade product.