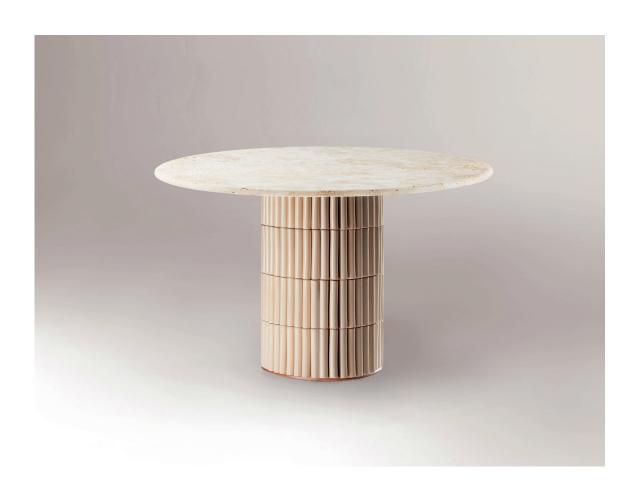

## **NOUVELLE VAGUE**

## dinner table

120/150 x 76 cm product sizes may vary up to 2 cm

package 60 x 155 x 155 cm

## materials

lacquered wood matte and mar di giava ceramic tiles

## // as pictured

top - travertine marble

base - nude mar di giava tiles

Our Nouvelle Vague collection is crafted using Portuguese handmade tiles, each tile is made with love in Portugal, using traditional techniques resulting in truly unique pieces. Each piece can vary in size up to 0.5mm, colors might vary slightly, and spacing between tiles may not always be the same. This is not a defect but a characteristics of a handmade product.