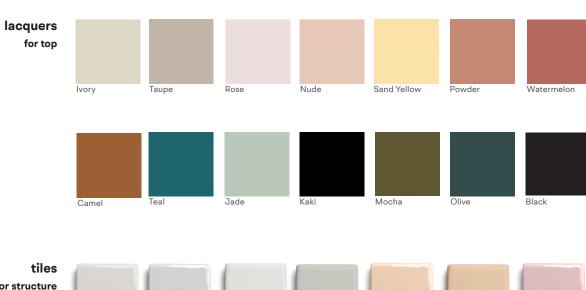

## materials

lacquered wood matte and mar di giava ceramic tiles

## // as pictured

top - travertine marble

base - nude mar di giava tiles

Our Nouvelle Vague collection is crafted using Portuguese handmade tiles, each tile is made with love in Portugal, using traditional techniques resulting in truly unique pieces. Each piece can vary in size up to 0.5mm, colors might vary slightly, and spacing between tiles may not always be the same. This is not a defect but a characteristics of a handmade product.