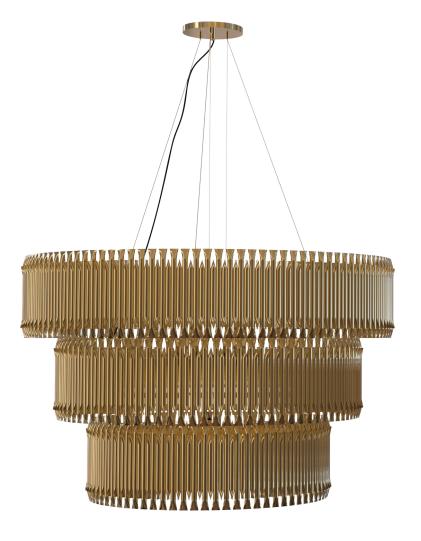

### MATHENY 3 ARCS | SUSPENSION

Feel the true statement of luxury with this modern ceiling lamp. Matheny is a unique chandelier, a new take on the mid-century classics. It has a geometric design of combined tubes and its structure is handmade in brass. Its shape is round and is composed by golden tubes, which reflect the sophistication of a timeless iconic lamp. With 110 pounds, this luxurious chandelier light can be used in a modern living room or as a modern dining room lighting. All in all, Matheny round chandelier will certainly capture the attention of your quests.

DIMENSIONS

HEIGHT: 23,6" | 60 cm DIAMETER: 31,5" | 80 cm

MATHENY SNOOKER 110 | SUSPENSION P.; MATHENY CHANDELIER 3 | SUSPENSION P.; MATHENY CHANDELIER 5 | SUSPENSION P.; MATHENY CHANDELIER 5 | SUSPENSION P.; MATHENY CHANDELIER 5 | SUSPENSION P.; MATHENY | PENDENT P.; MATHENY XI | PENDANT P.; MATHENY | FLOOR P.; MATHENY | TABLE P.; MATHENY | WALL P.; MATHENY XI | WALL P.; WATHENY XI | WATHENY XI | WALL P.; WATHENY XI | WALL P.; WATHENY XI | WALL P.;