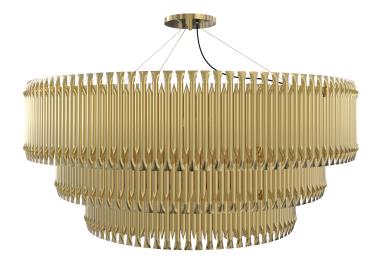

### MATHENY 3 ARCS | SUSPENSION

Feel the true statement of luxury with this modern ceiling lamp. Matheny is a unique chandelier, a new take on the mid-century classics. It has a geometric design of combined tubes and its structure is handmade in brass. Its shape is round and is composed by golden tubes, which reflect the sophistication of a timeless iconic lamp. With 110 pounds, this luxurious chandelier light can be used in a modern living room or as a modern dining room lighting. All in all, Matheny round chandelier will certainly capture the attention of your quests.

DIMENSIONS

HEIGHT: 23,6" | 60 cm DIAMETER: 31,5" | 80 cm

MATHENY SNOOKER 110 | SUSPENSION P.; MATHENY CHANDELIER 3 | SUSPENSION P.; MATHENY CHANDELIER 5 | SUSPENSION P.; MATHENY CHANDELIER 5 | SUSPENSION P.; MATHENY CHANDELIER 5 | SUSPENSION P.; MATHENY | PENDENT P.; MATHENY XI | PENDANT P.; MATHENY | FLOOR P.; MATHENY | TABLE P.; MATHENY | WALL P.; MATHENY XI | WALL P.; WATHENY XI | WATHENY XI | WALL P.; WATHENY XI | WALL P.; WATHENY XI | WALL P.;