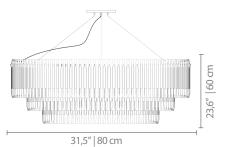

DIMENSIONS

HEIGHT: 23,6" | 60 cm DIAMETER: 31,5" | 80 cm

MATHENY SNOOKER 110 | SUSPENSION P.; MATHENY CHANDELIER 3 | SUSPENSION P.; MATHENY CHANDELIER 5 | SUSPENSION P.; MATHENY CHANDELIER 5 | SUSPENSION P.; MATHENY CHANDELIER 5 | SUSPENSION P.; MATHENY | PENDENT P.; MATHENY XI | PENDANT P.; MATHENY | FLOOR P.; MATHENY | TABLE P.; MATHENY | WALL P.; MATHENY XI | WALL P.; WATHENY XI | WATHENY XI | WALL P.; WATHENY XI | WALL P.; WATHENY XI | WALL P.;