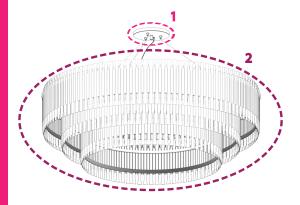

#### CANOPY AND SHADE 🏷

DESCRIPTION CANOPY SHADES

#### CANOPY

Nº1 - 1 unit HEIGHT: 0,8" | 2,2 cm DIAMETER: 5,9" | 15 cm

#### **SHADES**

Nº2 - 1 unit HEIGHT: 23,6" | 60 cm DIAMETER: 31,5" | 80 cm