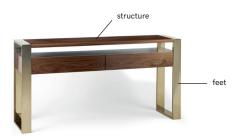

#### **TECHNICAL CHARACTERISTICS**

 $\textbf{Structure:} \ constructed \ in \ plywood \ veneer, \ lacquered \ mdf \ or$ 

decape

Feet: constructed in plated or lacquered metal

Handmade in Lisbon, Portugal

#### **AS PICTURED**

Iron console: natural walnut structure, plated polished brass feet

## PRODUCT OPTIONS

 $\textbf{Structure:} \ \textbf{plywood veneer, lacquered mdf or decape}$ 

Feet: lacquered metal or plated brass/nickel

### **Structure**

# **Feet**PLATED AND LACQUERED METAL

Sage