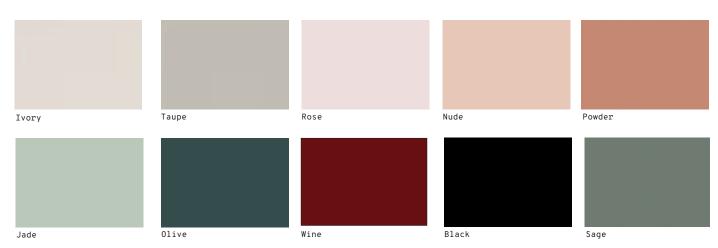

RACTERISTICS**

 $\textbf{Structure:} \ constructed \ in \ plywood \ veneer, \ lacquered \ mdf \ or$ 

decape

Feet: constructed in plated or lacquered metal

Handmade in Lisbon, Portugal

#### **AS PICTURED**

Iron console: natural walnut structure, plated polished brass feet

## PRODUCT OPTIONS

 $\textbf{Structure:} \ \textbf{plywood veneer, lacquered mdf or decape}$ 

Feet: lacquered metal or plated brass/nickel

#### **PACKAGING**

Weight item: 90 lb | 41 kg

Weight packaging: 117 lb | 53 kg

Packaging type: cardboard box and pallet

Packaging dimensions with pallet: 160x40x90 cm

Number of parcels: 1





# **FINISHINGS**

### **Structure**

### PLYWOOD VENEER



Natural Oak



Natural Walnut



Iron Wood



Charcoal Oak



Dark Walnut



Oak Wenguê

# Structure

#### LACQUERED MDF



# **Feet**PLATED AND LACQUERED METAL





Sage