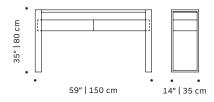

#### **PACKAGING**

Weight item: 90 lb | 41 kg

Weight packaging: 117 lb | 53 kg

Packaging type: cardboard box and pallet

Packaging dimensions with pallet: 160x40x90 cm

Number of parcels: 1