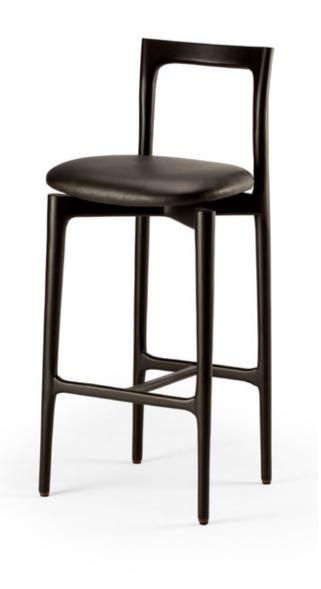

## **GREY** Bar Chair

WITH A LIGHT SOLID WOOD STRUCTURE, THIS CHAIR IS SUITABLE FOR CONTEMPORARY INTERIORS, THE CHAIR'S PROPORTIONS AND REDUCTION OF MATERIAL PROVIDES SIGNIFICANT SPECIAL ADVANTAGES AS WELL AS AN ENRICHED AESTHETIC.

## **PRODUCT FEATURES**

SOLID OAK WOOD STRUCTURE.
UPHOSTERED IN GENUINE LINEA 645 LEATHER.