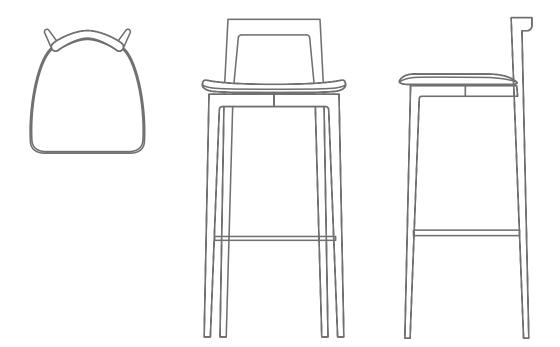

## **GREY** BAR CHAIR

W: 45 CM | 17,7" D: 50 CM | 19,7" H: 102 CM | 40,2" OR H: 112 CM | 44,1"