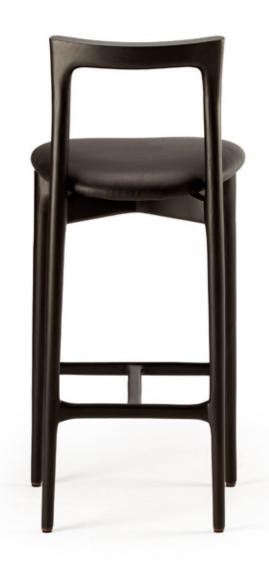

## **GREY** Bar Chair

WITH A LIGHT SOLID WOOD STRUCTURE, THIS CHAIR IS SUITABLE FOR CONTEMPORARY INTERIORS, THE CHAIR'S PROPORTIONS AND REDUCTION OF MATERIAL PROVIDES SIGNIFICANT SPECIAL ADVANTAGES AS WELL AS AN ENRICHED AESTHETIC.

## **PRODUCT FEATURES**

SOLID OAK WOOD STRUCTURE.
UPHOSTERED IN GENUINE LINEA 645 LEATHER.