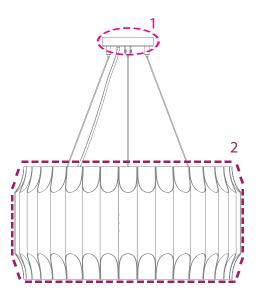

LIGHT TECHNOLOGY: Led POWER: 40W COLOUR TEMPERATURE: 2700K

CANOPY AND SHADE 🏷

DESCRIPTION CANOPY SHADES

#### CANOPY

Nº1 - 1 unit HEIGHT: 1,1" | 3 cm DIAMETER: 68,8" | 17,5 cm

#### **SHADES**

N°2 - 35 units HEIGHT: 15,7" | 40 cm DIAMETER: 2,5" | 6,5cm

Shade with Bulbs 😽

For more information, contact our team, INFO@DELIGHTFULL.EU | WWW.DELIGHTFULL.EU