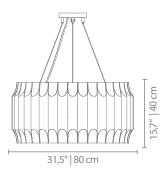

70 x G9 Bulbs 40W (included) (for USA not included)

**DIMENSIONS** 

HEIGHT: 15,7" | 40 cm DIAMETER: 31,5" | 80 cm

ALSO AVAILABLE IN **CATALOG 2018**GALLIANO 3 | SUSPENSION P.; GALLIANO 1 | WALL P.; GALLIANO 2 | WALL P.; GALLIANO 3|
WALL P.;