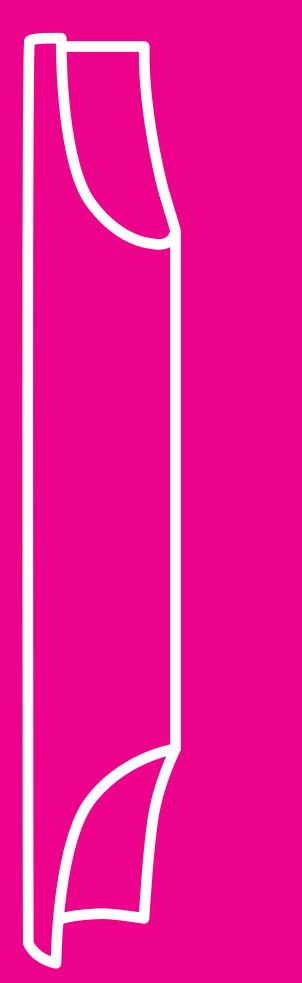

#### **SHADES**

N°2 - 35 units HEIGHT: 15,7" | 40 cm DIAMETER: 2,5" | 6,5cm

Shade with Bulbs 😽

For more information, contact our team, INFO@DELIGHTFULL.EU | WWW.DELIGHTFULL.EU