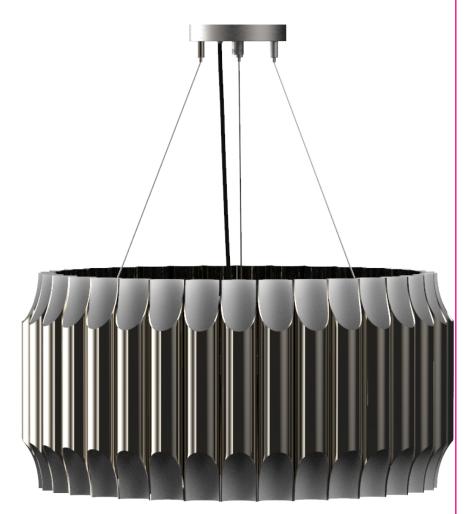

## **GALLIANO ROUND | SUSPENSION**

Galliano round chandelier is a mid-century modern light with a shape that was inspired by a pipe organ. With sculptural shapes and an extremely balanced design, this modern lighting design gets even more beautiful when you see the light being casted thought its pipes. It's possible to customize this suspension lighting in any shape or dimension: round, oval, square or rectangular. Handmade in steel, the features include a nickel plated finish applied by some of the finest artisans in Portugal. The interior of the lamp shades are in white matte, enhancing the lighting design with a perfect mix of form and function. Ideal to use as a modern dining room lighting fixture or as an entrance lighting, Galliano has a mid-century modern appeal that won't go unnoticed.

MATERIALS BODY: Steel

STANDARD FINISHES\*

BODY: Nickel Plated and White Matte (inside)

Gold Plated

\*MORE FINISHES AVAILABLE IN P. 247 | 248

WEIGHT 🗳

Approx. 60 kg | 132 lbs

BULBS =

70 x G9 Bulbs 40W (included) (for USA not included)

**DIMENSIONS** 

HEIGHT: 15,7" | 40 cm DIAMETER: 31,5" | 80 cm

ALSO AVAILABLE IN **CATALOG 2018**GALLIANO 3 | SUSPENSION P.; GALLIANO 1 | WALL P.; GALLIANO 2 | WALL P.; GALLIANO 3|
WALL P.;