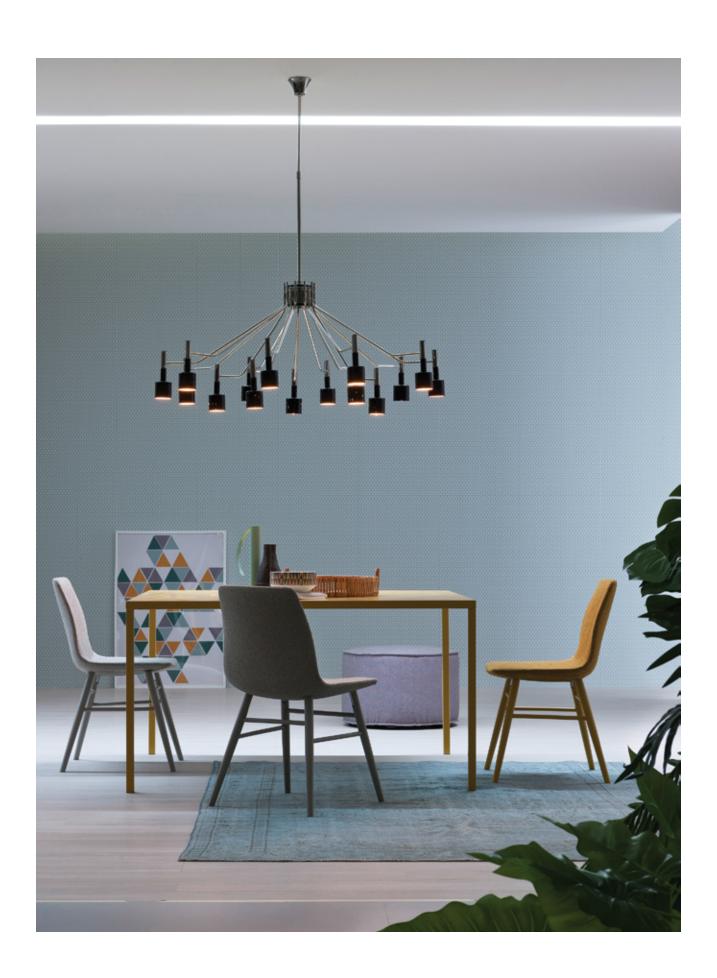

# **ELLA** | SUSPENSION

Ella suspension is a design masterpiece; with its sober lines it has surpassed the test of time. A style icon of the fifties and sixties suitable for any living room or dining room. A unique ceiling fixture handmade in brass and with its lampshades in aluminum reinvented with today's technical components and finishes. Available in the 6 or 15 arms version.