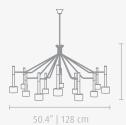

time. A style icon of the fifties and sixties suitable for any living room or dining room. A unique ceiling fixture handmade in brass and with its lampshades in aluminum reinvented with today's technical components and finishes. Available in the 6 or 15 arms version.

#### **MATERIALS**

BODY: Brass
SHADE: Aluminum

## STANDARD FINISHES\*

**BODY:** Nickel Plated **SHADE:** Glossy Black

\*AVAILABLE FINISHES P.183

### WEIGHT 🗂

ELLA 15 -Approx. 16 kg | 35.27 lbs ELLA 6 -Approx. 8 kg | 17.63 lbs

#### BULBS =

ELLA 15 - 15x G9 Bulbs ELLA 6 - 6x G9 Bulbs

## **DIMENSIONS**

**POLE HEIGHT:** Adjustable with  $39.4'' \mid 100 \text{ cm}$  (customizable on purchase)

## ELLA 15

**HEIGHT:** 22.8" | 58 cm **DIAM.:** 50.4" | 128 cm

#### ELLA 6

**HEIGHT:** 21.3" | 54 cm **DIAM.:** 30" | 76 cm