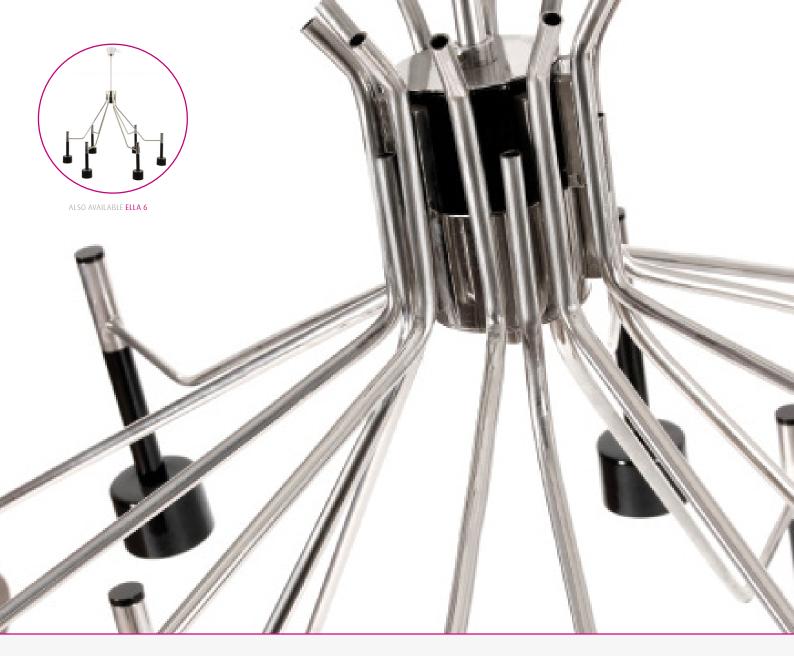

# **ELLA** | SUSPENSION

Ella suspension is a design masterpiece; with its sober lines it has surpassed the test of time. A style icon of the fifties and sixties suitable for any living room or dining room. A unique ceiling fixture handmade in brass and with its lampshades in aluminum reinvented with today's technical components and finishes. Available in the 6 or 15 arms version.

#### **MATERIALS**

BODY: Brass
SHADE: Aluminum

## STANDARD FINISHES\*

**BODY:** Nickel Plated **SHADE:** Glossy Black

\*AVAILABLE FINISHES P.183