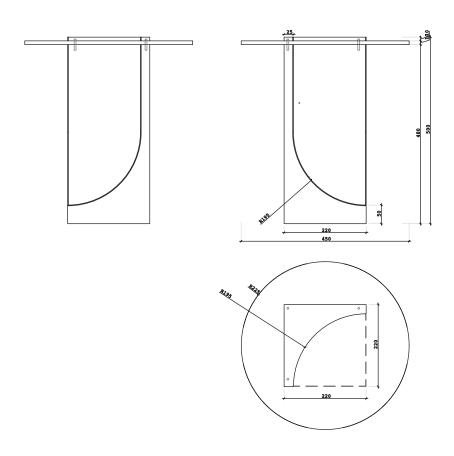

## **EDGE** SIDE TABLE

FAMILY OF COFFEE TABLES, CONSOLE AND DINING TABLES CHARACTERIZED BY AN ARCHITECTURAL AND SCULPTURAL BASE, COMBINED WITH A GLASS TOP.

Ø 50CM | 20" H 50CM | 20"

### **PRODUCT FEATURES**

TABLE TOP IN GLASS OR CAST GLASS. LEG IN TRAVERTINO.