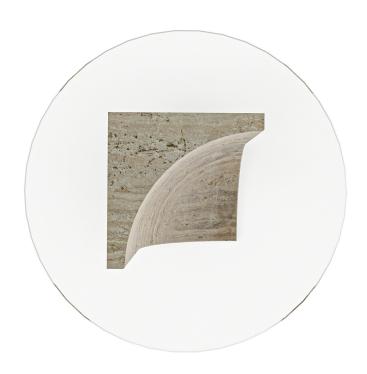

## **EDGE** SIDE TABLE

FAMILY OF COFFEE TABLES, CONSOLE AND DINING TABLES CHARACTERIZED BY AN ARCHITECTURAL AND SCULPTURAL BASE, COMBINED WITH A GLASS TOP.

Ø 50CM | 20" H 50CM | 20"

### **PRODUCT FEATURES**

TABLE TOP IN GLASS OR CAST GLASS. LEG IN TRAVERTINO.