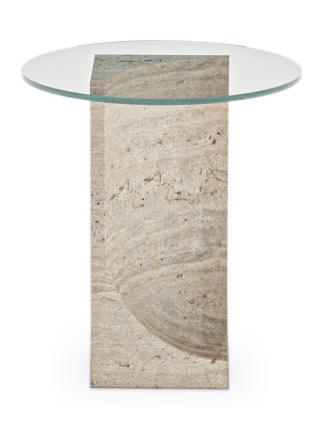

## **EDGE** SIDE TABLE

FAMILY OF COFFEE TABLES, CONSOLE AND DINING TABLES CHARACTERIZED BY AN ARCHITECTURAL AND SCULPTURAL BASE, COMBINED WITH A GLASS TOP.

Ø 50CM | 20" H 50CM | 20"

### **PRODUCT FEATURES**

TABLE TOP IN GLASS OR CAST GLASS. LEG IN TRAVERTINO.