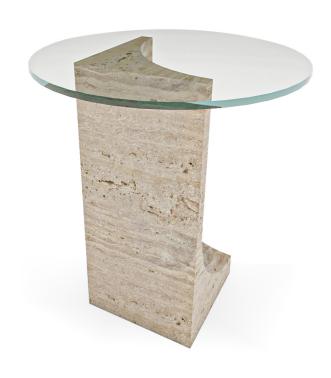

## **EDGE** SIDE TABLE

FAMILY OF COFFEE TABLES, CONSOLE AND DINING TABLES CHARACTERIZED BY AN ARCHITECTURAL AND SCULPTURAL BASE, COMBINED WITH A GLASS TOP.

Ø 50CM | 20" H 50CM | 20"

### **PRODUCT FEATURES**

TABLE TOP IN GLASS OR CAST GLASS. LEG IN TRAVERTINO.