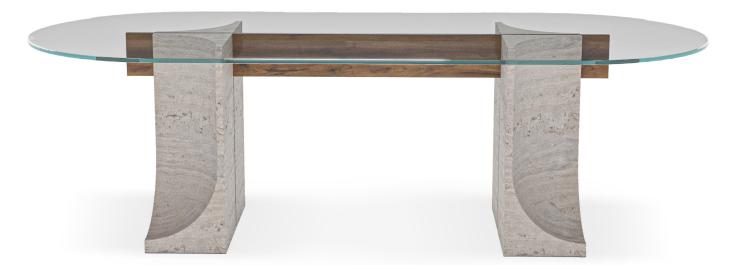

FAMILY OF COFFEE TABLES, CONSOLE AND DINING TABLES CHARACTERIZED BY AN ARCHITECTURAL AND SCULPTURAL BASE, COMBINED WITH A GLASS TOP.

## **EDGE** DINING TABLE

W 250 CM | 98,4" D 110CM | 43,3" H 78 CM | 30,7"

## **PRODUCT FEATURES**

TABLE TOP IN GLASS OR CAST GLASS. LEGS IN TRAVERTINO AND WOOD.