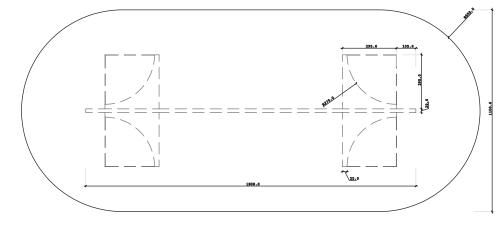

## **EDGE** DINING TABLE

W 250 CM | 98,4" D 110CM | 43,3" H 78 CM | 30,7"

## **PRODUCT FEATURES**

TABLE TOP IN GLASS OR CAST GLASS. LEGS IN TRAVERTINO AND WOOD.