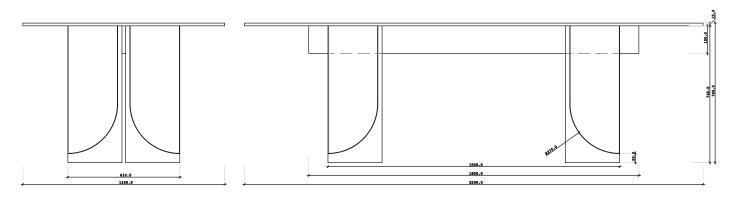

## **EDGE** DINING TABLE

W 250 CM | 98,4" D 110CM | 43,3" H 78 CM | 30,7"

## **PRODUCT FEATURES**

TABLE TOP IN GLASS OR CAST GLASS. LEGS IN TRAVERTINO AND WOOD.