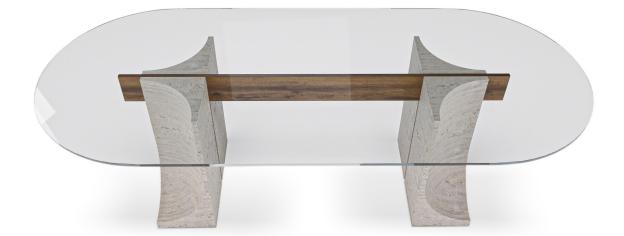

## **EDGE** DINING TABLE

W 250 CM | 98,4" D 110CM | 43,3" H 78 CM | 30,7"

## **PRODUCT FEATURES**

TABLE TOP IN GLASS OR CAST GLASS. LEGS IN TRAVERTINO AND WOOD.

## **PRODUCT OPTIONS**

GLASS FINISHES: AVAILABLE IN GLASS OR CAST GLASS. LEG FINISHES: AVAILABLE IN ALL COLLECTOR WOOD SWATCHES. AVAILABLE IN ALL COLLECTOR MARBLE SWATCHES.

THE RIGHT TO DISCONTINUE AND MAKE CHANGES IS RESERVED THIS INFORMATION IS BASED ON THE LATEST PRODUCT INFOR-MATION AVAILABLE AT THE TIME OF PRINTING.