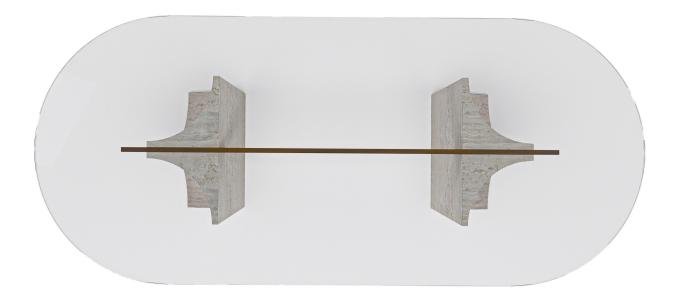

FAMILY OF COFFEE TABLES, CONSOLE AND DINING TABLES CHARACTERIZED BY AN ARCHITECTURAL AND SCULPTURAL BASE, COMBINED WITH A GLASS TOP.

## **PRODUCT FEATURES**

TABLE TOP IN GLASS OR CAST GLASS. LEGS IN TRAVERTINO AND WOOD.