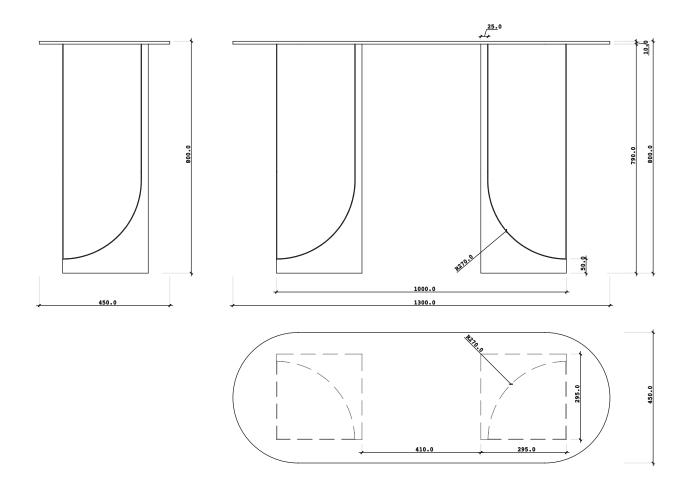

## **EDGE** CONSOLE

FAMILY OF COFFEE TABLES, CONSOLE AND DINING TABLES CHARACTERIZED BY AN ARCHITECTURAL AND SCULPTURAL BASE, COMBINED WITH A GLASS TOP.

COLLECTORGROUP.PT

W 130 CM | 51" D 45 CM | 18" H 80 CM | 31"

## **PRODUCT FEATURES**

TABLE TOP IN GLASS OR CAST GLASS. LEG IN TRAVERTINO.