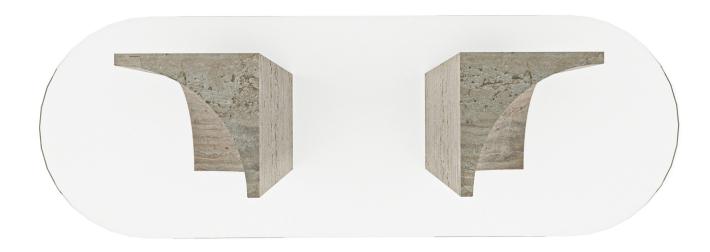

## **EDGE** CONSOLE

FAMILY OF COFFEE TABLES, CONSOLE AND DINING TABLES CHARACTERIZED BY AN ARCHITECTURAL AND SCULPTURAL BASE, COMBINED WITH A GLASS TOP.

COLLECTORGROUP.PT

W 130 CM | 51" D 45 CM | 18" H 80 CM | 31"

## **PRODUCT FEATURES**

TABLE TOP IN GLASS OR CAST GLASS. LEG IN TRAVERTINO.