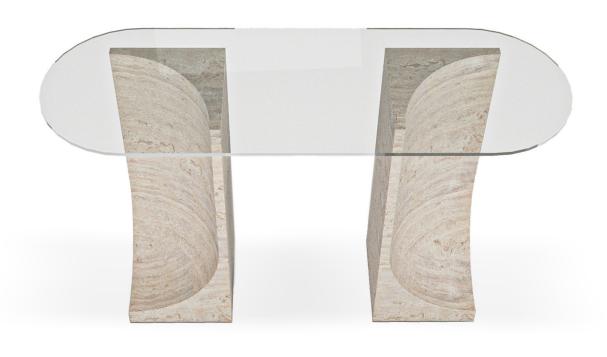

## **EDGE** CONSOLE

FAMILY OF COFFEE TABLES, CONSOLE AND DINING TABLES CHARACTERIZED BY AN ARCHITECTURAL AND SCULPTURAL BASE, COMBINED WITH A GLASS TOP.

COLLECTORGROUP.PT

W 130 CM | 51" D 45 CM | 18" H 80 CM | 31"

## **PRODUCT FEATURES**

TABLE TOP IN GLASS OR CAST GLASS. LEG IN TRAVERTINO.