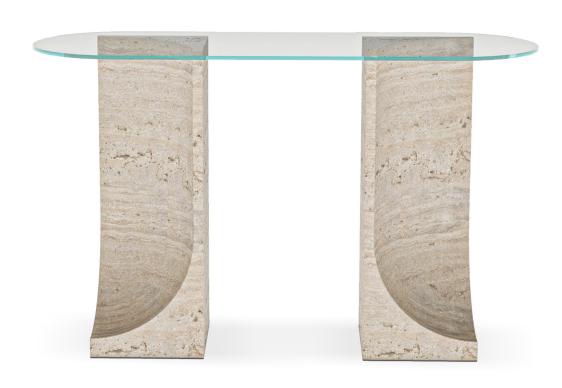

## **EDGE** CONSOLE

FAMILY OF COFFEE TABLES, CONSOLE AND DINING TABLES CHARACTERIZED BY AN ARCHITECTURAL AND SCULPTURAL BASE, COMBINED WITH A GLASS TOP.

COLLECTORGROUP.PT

W 130 CM | 51" D 45 CM | 18" H 80 CM | 31"

## **PRODUCT FEATURES**

TABLE TOP IN GLASS OR CAST GLASS. LEG IN TRAVERTINO.