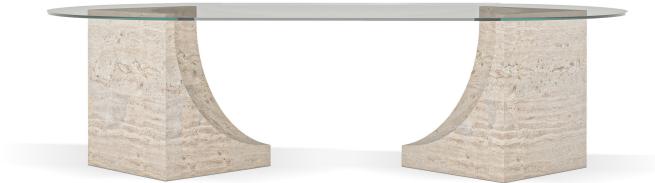

### **EDGE** CENTER TABLE OVAL

FAMILY OF COFFEE TABLES, CONSOLE AND DINING TABLES CHARACTERIZED BY AN ARCHITECTURAL AND SCULPTURAL BASE, COMBINED WITH A GLASS TOP.

## EDGE CENTER TABLE OVAL

W 110 CM | 43,3" D 66 CM | 26" H 35 CM | 13,8"

#### **PRODUCT FEATURES**

TABLE TOP IN GLASS OR CAST GLASS. LEG IN TRAVERTINO.