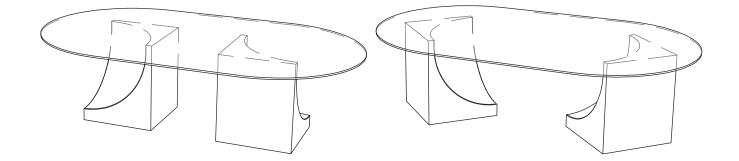

### **EDGE** CENTER TABLE OVAL

FAMILY OF COFFEE TABLES, CONSOLE AND DINING TABLES CHARACTERIZED BY AN ARCHITECTURAL AND SCULPTURAL BASE, COMBINED WITH A GLASS TOP.



## COLLECTORGROUP.PT

## EDGE CENTER TABLE OVAL





W 110 CM | 43,3" D 66 CM | 26" H 35 CM | 13,8"

#### **PRODUCT FEATURES**

TABLE TOP IN GLASS OR CAST GLASS. LEG IN TRAVERTINO.

#### **PRODUCT OPTIONS**

GLASS FINISHES: AVAILABLE IN GLASS OR CAST GLASS. LEG FINISHES: AVAILABLE IN ALL COLLECTOR WOOD SWATCHES. AVAILABLE IN ALL COLLECTOR MARBLE SWATCHES.

THE RIGHT TO DISCONTINUE AND MAKE CHANGES IS RESERVED THIS INFORMATION IS BASED ON THE LATEST PRODUCT INFOR-MATION AVAILABLE AT THE TIME OF PRINTING.

## EDGE CENTER TABLE OVAL



# COLLECTORGROUP.PT