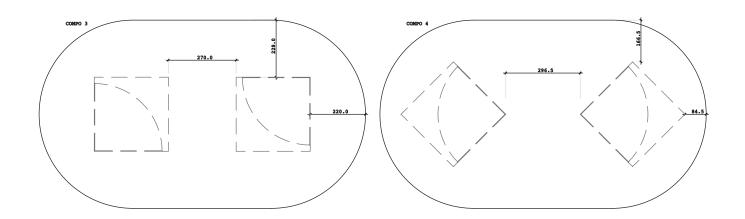

### **EDGE** CENTER TABLE OVAL

FAMILY OF COFFEE TABLES, CONSOLE AND DINING TABLES CHARACTERIZED BY AN ARCHITECTURAL AND SCULPTURAL BASE, COMBINED WITH A GLASS TOP.



## COLLECTORGROUP.PT

## EDGE CENTER TABLE OVAL





W 110 CM | 43,3" D 66 CM | 26" H 35 CM | 13,8"

#### **PRODUCT FEATURES**

TABLE TOP IN GLASS OR CAST GLASS. LEG IN TRAVERTINO.

#### **PRODUCT OPTIONS**

GLASS FINISHES: AVAILABLE IN GLASS OR CAST GLASS. LEG FINISHES: AVAILABLE IN ALL COLLECTOR WOOD SWATCHES. AVAILABLE IN ALL COLLECTOR MARBLE SWATCHES.

THE RIGHT TO DISCONTINUE AND MAKE CHANGES IS RESERVED THIS INFORMATION IS BASED ON THE LATEST PRODUCT INFOR-MATION AVAILABLE AT THE TIME OF PRINTING.

## EDGE CENTER TABLE OVAL



# COLLECTORGROUP.PT