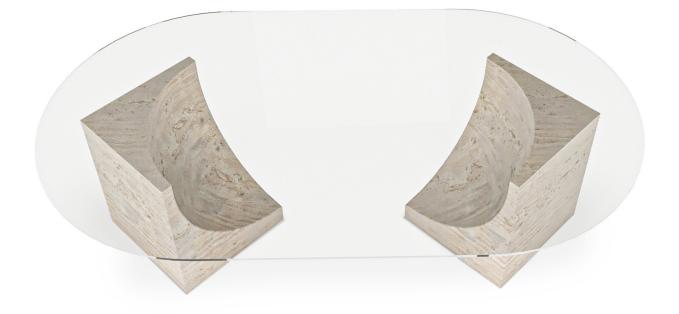

## EDGE CENTER TABLE OVAL

W 110 CM | 43,3" D 66 CM | 26" H 35 CM | 13,8"

#### **PRODUCT FEATURES**

TABLE TOP IN GLASS OR CAST GLASS. LEG IN TRAVERTINO.