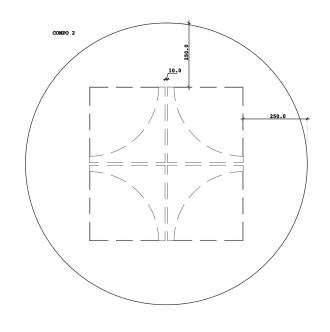

# COLLECTORGROUP.PT

### **EDGE** CENTER TABLE 4 LEGS

FAMILY OF COFFEE TABLES, CONSOLE AND DINING TABLES CHARACTERIZED BY AN ARCHITECTURAL AND SCULPTURAL BASE, COMBINED WITH A GLASS TOP.



## COLLECTOR BECTOR

#### **EDGE** CENTER TABLE 4 LEGS





Ø 80 CM | 31" H 35 CM | 13,8"

#### **PRODUCT FEATURES**

TABLE TOP IN GLASS OR CAST GLASS. LEG IN TRAVERTINO.

#### **PRODUCT OPTIONS**

GLASS FINISHES:

AVAILABLE IN GLASS OR CAST GLASS.

LEG FINISHES:

AVAILABLE IN ALL COLLECTOR WOOD SWATCHES. AVAILABLE IN ALL COLLECTOR MARBLE SWATCHES.

THE RIGHT TO DISCONTINUE AND MAKE CHANGES IS RESERVED.

THIS INFORMATION IS BASED ON THE LATEST PRODUCT INFOR
MATION AVAILABLE AT THE TIME OF PRINTING.

## **EDGE** CENTER TABLE 4 LEGS





COLLECTORGROUP.PT