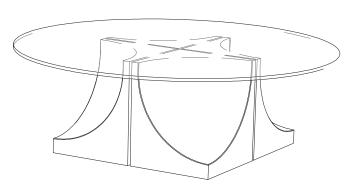

### **EDGE** CENTER TABLE 4 LEGS

FAMILY OF COFFEE TABLES, CONSOLE AND DINING TABLES CHARACTERIZED BY AN ARCHITECTURAL AND SCULPTURAL BASE, COMBINED WITH A GLASS TOP.

#### **PRODUCT FEATURES**

TABLE TOP IN GLASS OR CAST GLASS. LEG IN TRAVERTINO.