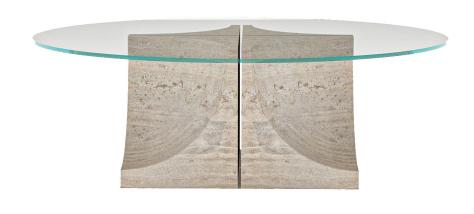

### **EDGE** CENTER TABLE 4 LEGS

FAMILY OF COFFEE TABLES, CONSOLE AND DINING TABLES CHARACTERIZED BY AN ARCHITECTURAL AND SCULPTURAL BASE, COMBINED WITH A GLASS TOP.

#### **EDGE** CENTER TABLE 4 LEGS

Ø 80 CM | 31" H 35 CM | 13,8"

#### **PRODUCT FEATURES**

TABLE TOP IN GLASS OR CAST GLASS. LEG IN TRAVERTINO.