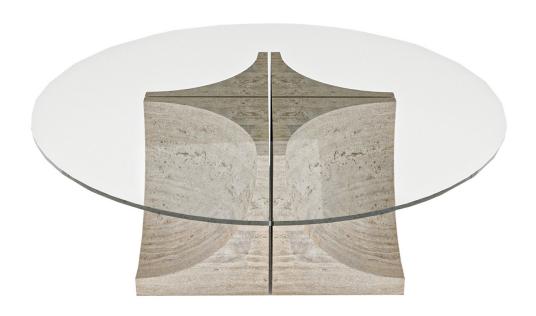

### **EDGE** CENTER TABLE 4 LEGS

FAMILY OF COFFEE TABLES, CONSOLE AND DINING TABLES CHARACTERIZED BY AN ARCHITECTURAL AND SCULPTURAL BASE, COMBINED WITH A GLASS TOP.

#### **EDGE** CENTER TABLE 4 LEGS

Ø 80 CM | 31" H 35 CM | 13,8"

#### **PRODUCT FEATURES**

TABLE TOP IN GLASS OR CAST GLASS. LEG IN TRAVERTINO.