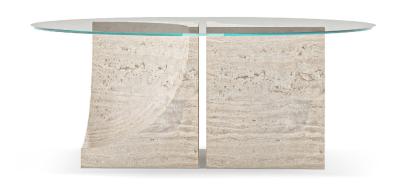

# **EDGE** CENTER TABLE 2 LEGS

FAMILY OF COFFEE TABLES, CONSOLE AND DINING TABLES CHARACTERIZED BY AN ARCHITECTURAL AND SCULPTURAL BASE, COMBINED WITH A GLASS TOP.

#### **PRODUCT FEATURES**

TABLE TOP IN GLASS OR CAST GLASS. LEG IN TRAVERTINO.