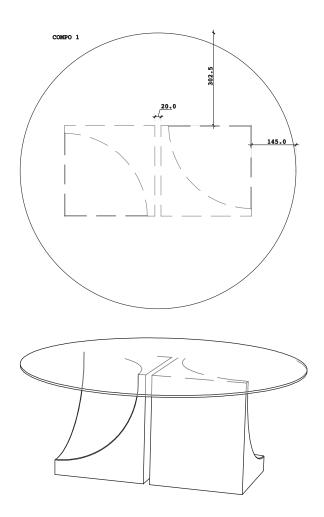

### **EDGE** CENTER TABLE 2 LEGS

Ø 80 CM | 31" H 35 CM | 13,8"

#### **PRODUCT FEATURES**

TABLE TOP IN GLASS OR CAST GLASS. LEG IN TRAVERTINO.