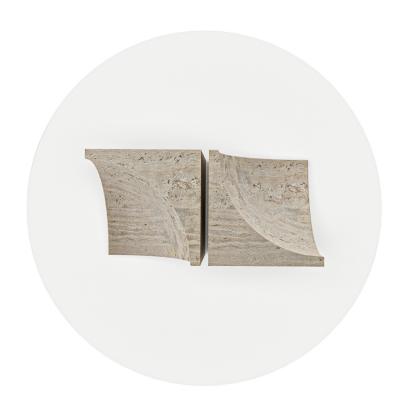

#### **PRODUCT FEATURES**

TABLE TOP IN GLASS OR CAST GLASS. LEG IN TRAVERTINO.

#### **PRODUCT OPTIONS**

GLASS FINISHES:

AVAILABLE IN GLASS OR CAST GLASS.

LEG FINISHES:

AVAILABLE IN ALL COLLECTOR WOOD SWATCHES. AVAILABLE IN ALL COLLECTOR MARBLE SWATCHES.

THE RIGHT TO DISCONTINUE AND MAKE CHANGES IS RESERVED.