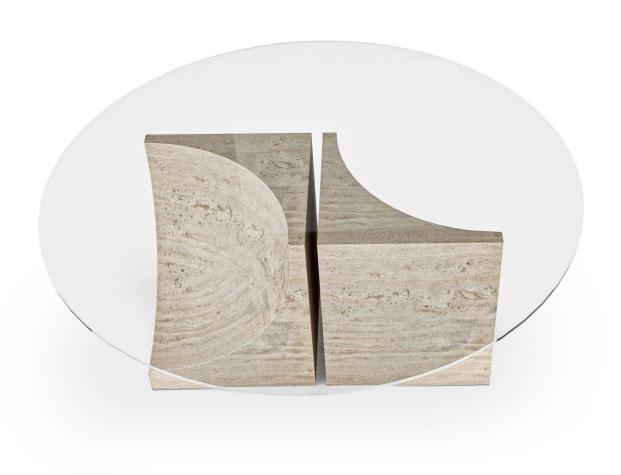

# **EDGE** CENTER TABLE 2 LEGS

FAMILY OF COFFEE TABLES, CONSOLE AND DINING TABLES CHARACTERIZED BY AN ARCHITECTURAL AND SCULPTURAL BASE, COMBINED WITH A GLASS TOP.

### **EDGE** CENTER TABLE 2 LEGS

Ø 80 CM | 31" H 35 CM | 13,8"

#### **PRODUCT FEATURES**

TABLE TOP IN GLASS OR CAST GLASS. LEG IN TRAVERTINO.