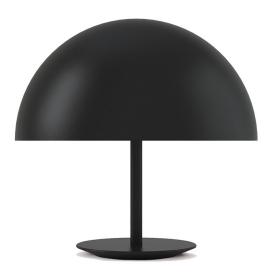

The Mater Dome Lamp is an award-winning piece of luminaire designed by Todd Bracher. Timeless and iconic with a spherical shade, which creates a gentle glow. Available in two sizes, Dome is a minimalist and streamlined table lamp designed to complement both residential and commercial decor.

| ITEM NO.     | 00301                             |
|--------------|-----------------------------------|
| TIEM NO.     | 00301                             |
| DESIGNER     | Todd Bracher   US                 |
| MATERIAL     | Black painted spun aluminium with |
|              | steel base.                       |
| LIGHT SOURCE | 2 x E27 - IP20                    |
|              | 2 x 8W low energy   430 lm        |
|              | (Bulbs not included)              |
|              | European wiring                   |
| ORIGIN       | India                             |
|              |                                   |
|              |                                   |
|              |                                   |
| DIM          | Ø 400 mm x H 380 mm               |
|              | DIA 14.9" x H 15.7"               |
| WEIGHT       | 3.5 kg                            |
|              |                                   |