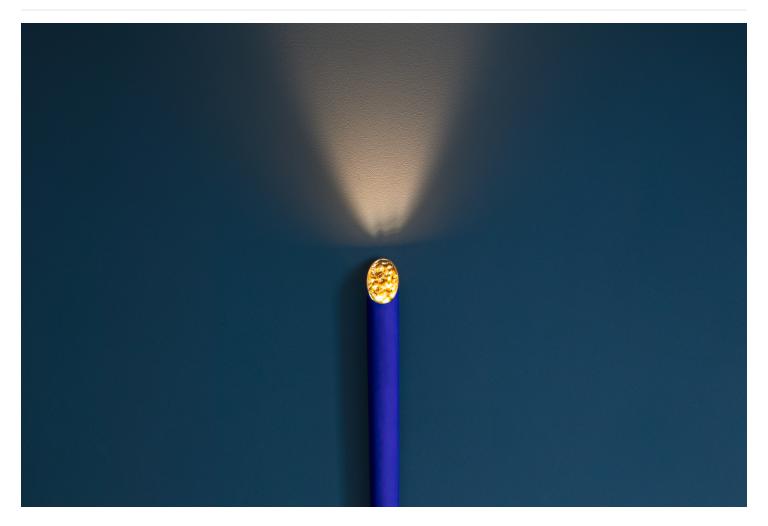

CONO W DATASHEET

| Туре                  | wall lamp with external power supply                                                                                                                                                                     |
|-----------------------|----------------------------------------------------------------------------------------------------------------------------------------------------------------------------------------------------------|
| Materials and colours | blue hand painted metal cone, internal irregular lined with gold coloured leaf, black wire                                                                                                               |
| Light source          | upwards: COB LED 1x15W / rated output 15W / energy class D / lumen 2187 / K 2700 / CRI 80 downwards: LED bulb 1x1W / rated output 1W / energy class G / lumen 75 / K 2700 / CRI 80                       |
| Power supply          | 110-240V* - plug driver double switching on the cone: push dimmer (red button - COB LED directed upwards) / on/off (black button - LED bulb directed downwards)                                          |
|                       | * The plug driver 110-240V is supplied with the electrical plug suitable for the market of reference only. Please specify in stage of order if the destination of the product differs from your standard |