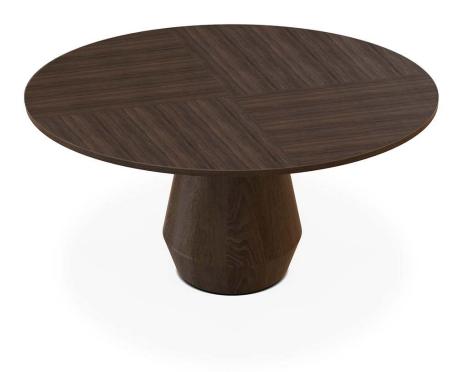

## **CHARLOTTE** DINING TABLE

PRODUCT FEATURES

Table top in sub-divided wood veneer. Base in walnut wood.

PRODUCT OPTIONS

Available in all COLLECTOR wood swatches.

#### TECHNICAL DETAILS

DIMENSIONS: Ø 160 cm | 63" H 77 cm | 30,3"

The right to discontinue and make changes is reserved. This information is based on the latest product information available at the time of printing. www.collectorjournal.pt