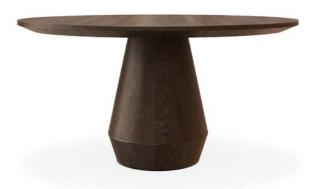

# **CHARLOTTE** DINING TABLE

Is like having a huge block of wood and turn it in a huge lathe, making it look like it's revolved shape was originated by a single gesture. This wooden table will not only look beautifull but will also feel incredible as it is finished with a matte varnish that will cast amazing reflections and give the softest touch.

Ø 160 cm | 63" H 77 cm | 30,3"

www.collectorjournal.pt