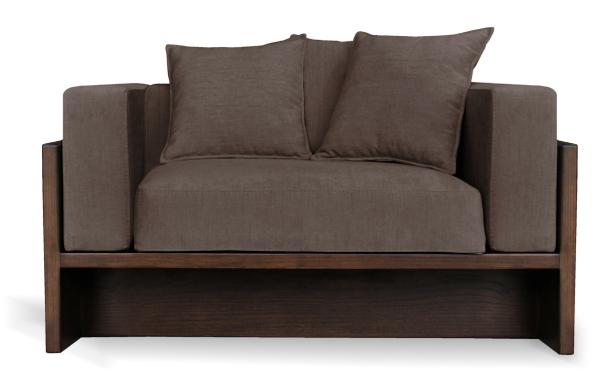

## **CHAPLIN** ARMCHAIR

SIMPLE GEOMETRY AND VERSATILITY IT CAN GIVE THE LIVING ROOM

DIFFERENT LOOKS AND FEELS.

FROM FORMAL TO CASUAL, THE LIGHT SOLID WOOD STRUCTURE

CAN SUPPORT DIFFERENT CONTRASTING LEATHER AND FABRIC

COMBINATIONS AND STILL MAINTAINS THE CLEAN VISUAL INTACT.

W 230 CM | 90,5" D 85 CM | 33,5" H 60 CM | 23,6"

## **PRODUCT FEATURES**

STRUCTURE IN OAK WOOD. UPHOLSTERED IN FABRIC. GENUINE LEATHER DETAILS.