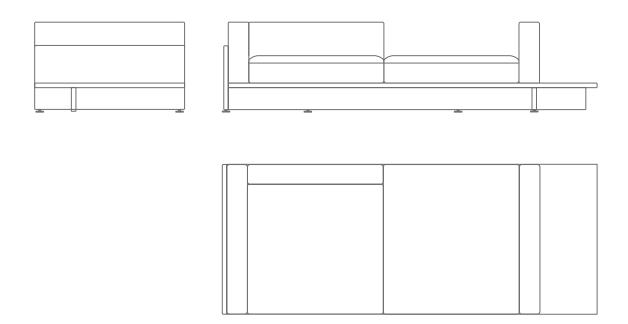

COMBINATIONS AND STILL MAINTAINS THE CLEAN VISUAL INTACT.

W 230 CM | 90,5" D 85 CM | 33,5" H 60 CM | 23,6"