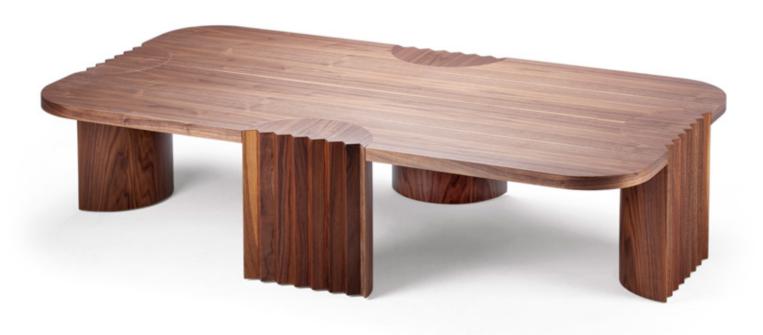

## **CARAVEL**CENTER TABLE

TCOLOMBO, THE ITALIAN EXPLORER, LEFT FROM PORTUGAL WITH 3 (AS LOW TABLES ARE) CARAVELS TO DISCOVER THE WORLD. INSPIRED BY THE DIFFERENT MATERIALS USED ON THE BOATS, COMBINED WITH THE PORTUGUESE CRAFTMANSHIP FEDERICO PERI CREATED THESE 3 TABLES USING RATTAN, WALNUT AND MARBLE.

## **CARAVEL**CENTER TABLE

W 150 CM | 59" D 80CM | 31,5" H 35 CM | 13,8