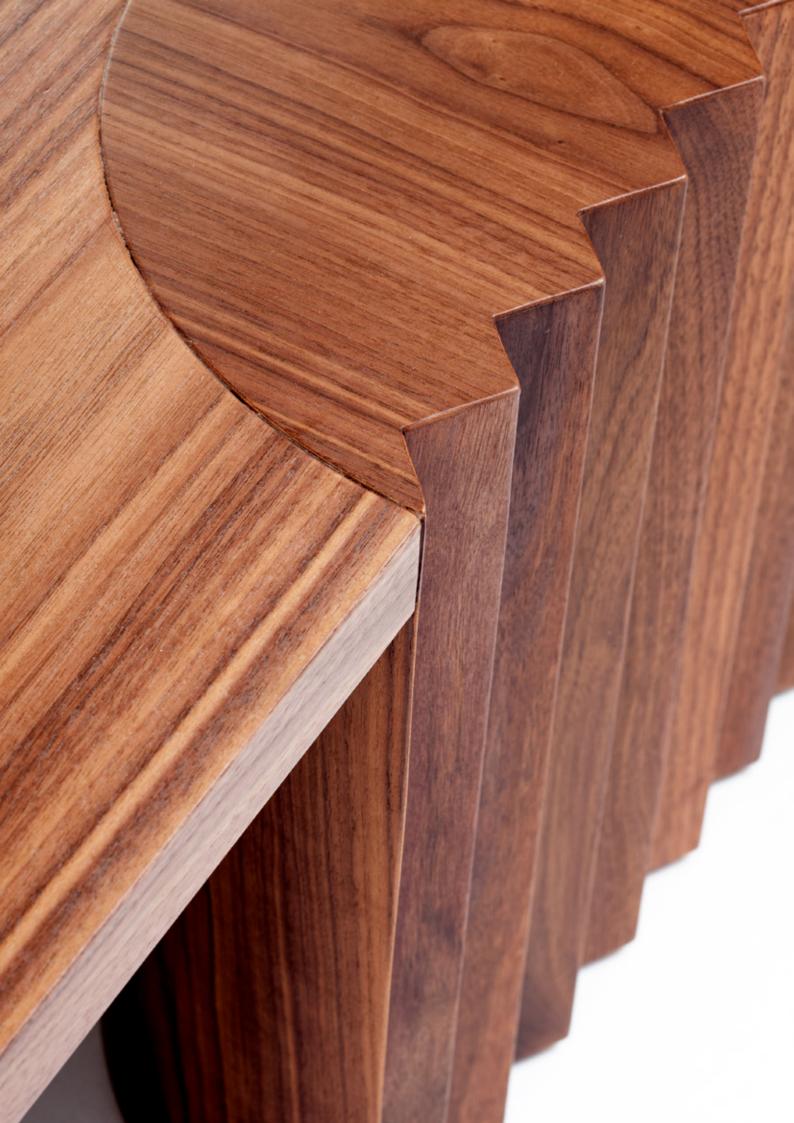

## **CARAVEL**CENTER TABLE

TCOLOMBO, THE ITALIAN EXPLORER, LEFT FROM PORTUGAL WITH 3 (AS LOW TABLES ARE) CARAVELS TO DISCOVER THE WORLD. INSPIRED BY THE DIFFERENT MATERIALS USED ON THE BOATS, COMBINED WITH THE PORTUGUESE CRAFTMANSHIP FEDERICO PERI CREATED THESE 3 TABLES USING RATTAN, WALNUT AND MARBLE.



COLLECTORGROUP.PT

## **CARAVEL**CENTER TABLE



W 150 CM | 59" D 80CM | 31,5" H 35 CM | 13,8

## **PRODUCT FEATURES**

**WALNUT** 

## **PRODUCT OPTIONS**

AVAILABLE IN ALL COLLECTOR WOOD SWATCHES

COLLECTORGROUP.PT

THE RIGHT TO DISCONTINUE AND MAKE CHANGES IS RESERVED.

THIS INFORMATION IS BASED ON THE LATEST PRODUCT INFORMATION AVAILABLE AT THE TIME OF PRINTING.