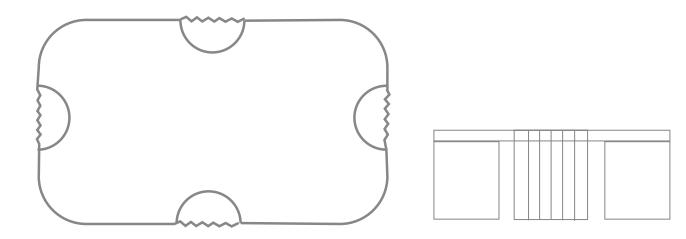

## **CARAVEL**CENTER TABLE

W 150 CM | 59" D 80CM | 31,5" H 35 CM | 13,8

## **PRODUCT FEATURES**

**WALNUT** 