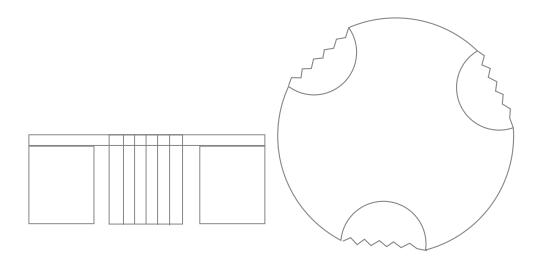

## **CARAVEL**CENTER TABLE



## **CARAVEL** LOW TABLE

COLLECTORGROUP.PT

TCOLOMBO, THE ITALIAN EXPLORER, LEFT FROM PORTUGAL WITH 3 (AS LOW TABLES ARE) CARAVELS TO DISCOVER THE WORLD. INSPIRED BY THE DIFFERENT MATERIALS USED ON THE BOATS, COMBINED WITH THE PORTUGUESE CRAFTMANSHIP FEDERICO PERI CREATED THESE 3 TABLES USING RATTAN, WALNUT AND MARBLE.





Ø 80 CM | 31,5" H 38 CM | 15"

## **PRODUCT FEATURES**

**ESTREMOZ MARBLE** 

## **PRODUCT OPTIONS**

AVAILABLE IN ALL COLLECTOR MARBLE SWATCHES

COLLECTORGROUP.PT

THE RIGHT TO DISCONTINUE AND MAKE CHANGES IS RESERVED.

THIS INFORMATION IS BASED ON THE LATEST PRODUCT INFORMATION AVAILABLE AT THE TIME OF PRINTING.