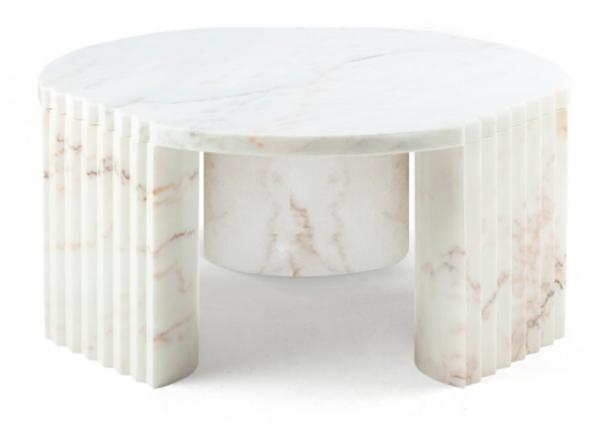

## **CARAVEL**CENTER TABLE

## **CARAVEL** LOW TABLE

COLLECTORGROUP.PT

TCOLOMBO, THE ITALIAN EXPLORER, LEFT FROM PORTUGAL WITH 3 (AS LOW TABLES ARE) CARAVELS TO DISCOVER THE WORLD. INSPIRED BY THE DIFFERENT MATERIALS USED ON THE BOATS, COMBINED WITH THE PORTUGUESE CRAFTMANSHIP FEDERICO PERI CREATED THESE 3 TABLES USING RATTAN, WALNUT AND MARBLE.

Ø 80 CM | 31,5" H 38 CM | 15"

## **PRODUCT FEATURES**

**ESTREMOZ MARBLE** 