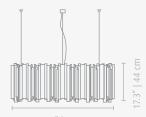

## NEW LED VERSION

BULBS: 12x G9 LED 2W INPUT: AC220-240/0.22A/50/60HZ POWER: 24W BULBS = 30 x G9 Bulbs (included)

**DIMENSIONS** CORD HEIGHT: Adjustable with 39.4" | 100 cm (customizable on purchase)

HEIGHT: 17.3" | 44 cm DIAM.: 39.3" | 100 cm