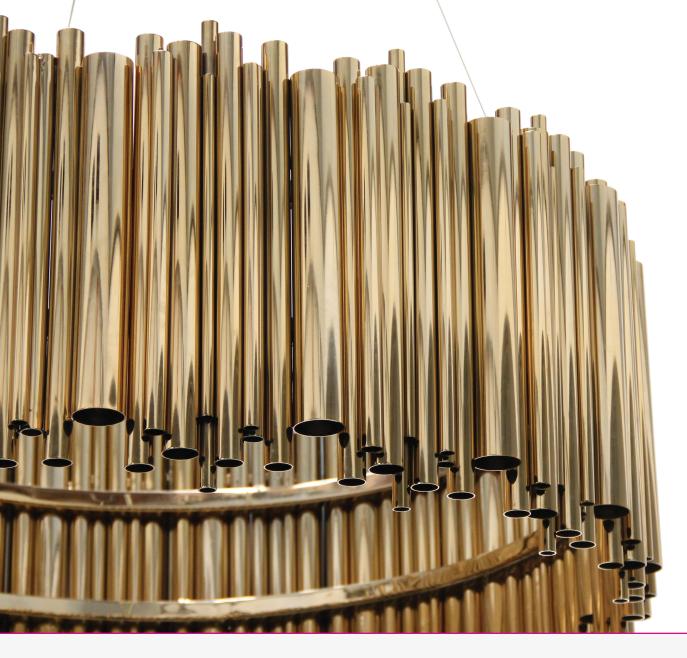

## BRUBECK | SUSPENSION

Back to art deco and again with musical inspiration, this time through the dramatic pipe organ.

Brubeck fixture is an instant classic sculptural design. An extravagant shape full of refinement and modernity. 100% handmade in brass tubes it's possible to create any shape or dimension: round, oval, square or rectangular to perfectly suit your dining table or hotel lobby. MATERIALS BODY: Brass