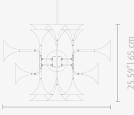

STANDARD FINISHES\* BODY: Gold Plated

\*AVAILABLE FINISHES P.153

**WEIGHT** Aprox. 10 kg | 22,04 lbs

BULBS 24x E14 Incandescent Bulbs 25W (included)

DIMENSIONS POLE HEIGHT: customizable (on purchase) HEIGHT: 25,59"| 65 cm DIAM.: 35,43"| 90 cm

**STANDARD FINISHES\* BODY:** Gold Plated

\*AVAILABLE FINISHES P.153

**WEIGHT** 🖄 Aprox. 16 kg | 35,27 lbs BULBS 24x E14 Incandescent Bulbs 25W (included)

DIMENSIONS POLE HEIGHT: customizable (on purchase) HEIGHT: 31,5" | 80 cm DIAM.: 59" | 150 cm

#### DIMENSIONS

POLE HEIGHT: customizable (on purchase) HEIGHT: 70,86" | 180 cm DIAM.: 98,42" | 250 cm

98,42" | 250 cm