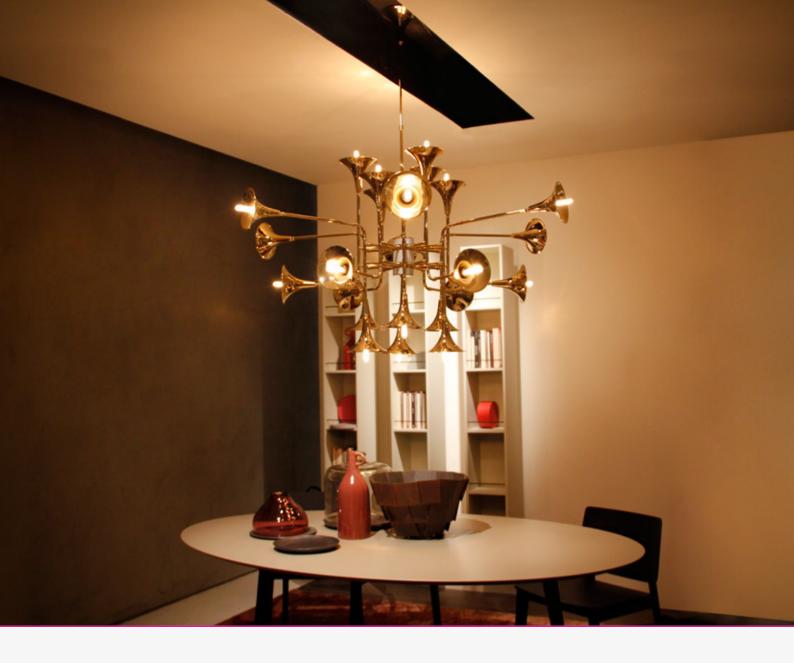

TECHNICAL SHEET HERITAGE COLLECTION

Like an orchestra, Botti embodies all the details of wind instruments and takes us into a music concert. Its structure is handmade in brass and gently covered by a golden mantle, a monumental piece which shows the exquisite capacity of Delightfull's skilled artisans. Botti suspension fixture will surely mark a 'before' and 'after' in any setting. MATERIALS BODY: Brass

35,43 "| 90 cm

Like an orchestra, Botti embodies all the details of wind instruments and takes us into a music concert. Its structure is handmade in brass and gently covered by a golden mantle, a monumental piece which shows the exquisite capacity of Delightfull's skilled artisans. Botti suspension fixture will surely mark a 'before' and 'after' in any setting. **MATERIALS** BODY: Brass

59″ | 150 cm

Like an orchestra, Botti embodies all the details of wind instruments and takes us into a music concert. Its structure is handmade in brass and gently covered by a golden mantle, a monumental piece which shows the exquisite capacity of Delightfull's skilled artisans. Botti suspension fixture will surely mark a 'before' and 'after' in any setting. **MATERIALS** BODY: Brass