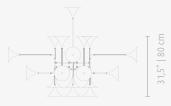

**STANDARD FINISHES\* BODY:** Gold Plated

\*AVAILABLE FINISHES P.153

**WEIGHT** 🖄 Aprox. 16 kg | 35,27 lbs BULBS 24x E14 Incandescent Bulbs 25W (included)

DIMENSIONS POLE HEIGHT: customizable (on purchase) HEIGHT: 31,5" | 80 cm DIAM.: 59" | 150 cm

59″ | 150 cm

Like an orchestra, Botti embodies all the details of wind instruments and takes us into a music concert. Its structure is handmade in brass and gently covered by a golden mantle, a monumental piece which shows the exquisite capacity of Delightfull's skilled artisans. Botti suspension fixture will surely mark a 'before' and 'after' in any setting. **MATERIALS** BODY: Brass