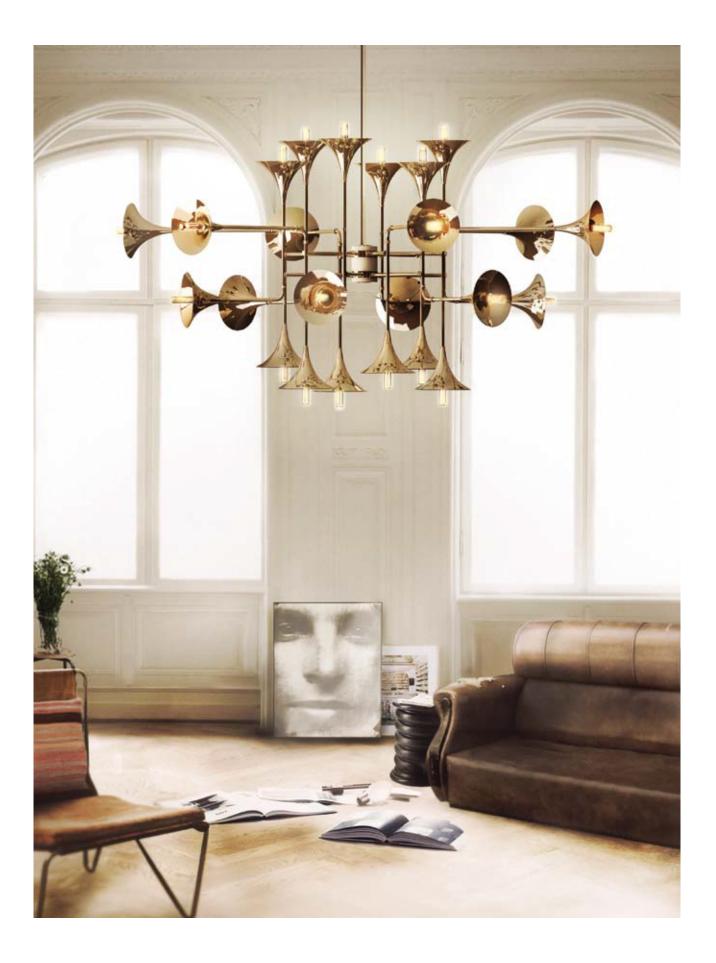

TECHNICAL SHEET HERITAGE COLLECTION

Like an orchestra, Botti embodies all the details of wind instruments and takes us into a music concert. Its structure is handmade in brass and gently covered by a golden mantle, a monumental piece which shows the exquisite capacity of Delightfull's skilled artisans. Botti suspension fixture will surely mark a 'before' and 'after' in any setting. MATERIALS BODY: Brass

35,43 "| 90 cm

Like an orchestra, Botti embodies all the details of wind instruments and takes us into a music concert. Its structure is handmade in brass and gently covered by a golden mantle, a monumental piece which shows the exquisite capacity of Delightfull's skilled artisans. Botti suspension fixture will surely mark a 'before' and 'after' in any setting. **MATERIALS** BODY: Brass

59″ | 150 cm

Like an orchestra, Botti embodies all the details of wind instruments and takes us into a music concert. Its structure is handmade in brass and gently covered by a golden mantle, a monumental piece which shows the exquisite capacity of Delightfull's skilled artisans. Botti suspension fixture will surely mark a 'before' and 'after' in any setting. **MATERIALS** BODY: Brass