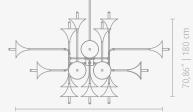

**STANDARD FINISHES\* BODY:** Gold Plated

\*AVAILABLE FINISHES P.153

**WEIGHT** 🖾 Aprox. 38 kg | 83,77 lbs BULBS 24x E14 Incandescent Bulbs 25W (included)

#### DIMENSIONS

POLE HEIGHT: customizable (on purchase) HEIGHT: 70,86" | 180 cm DIAM.: 98,42" | 250 cm

98,42" | 250 cm