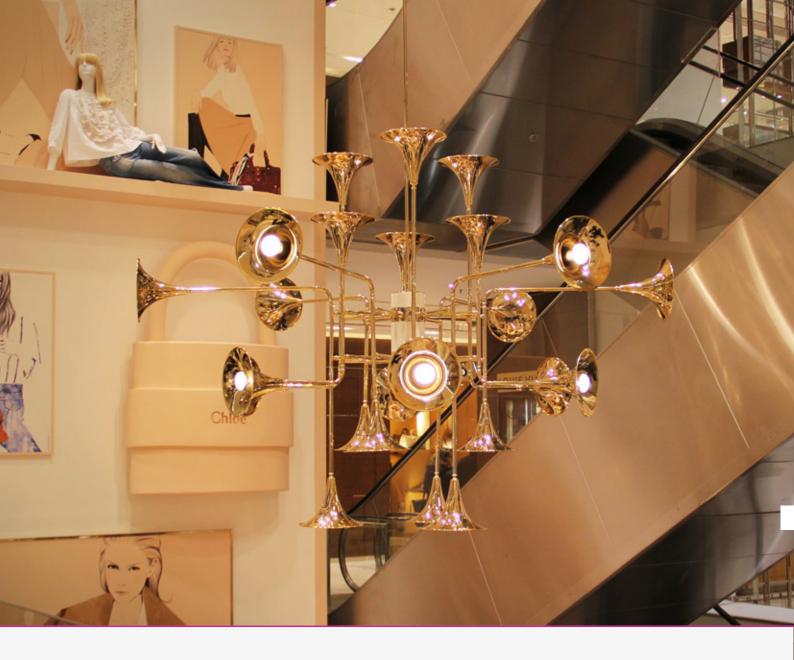

TECHNICAL SHEET HERITAGE COLLECTION

Like an orchestra, Botti embodies all the details of wind instruments and takes us into a music concert. Its structure is handmade in brass and gently covered by a golden mantle, a monumental piece which shows the exquisite capacity of Delightfull's skilled artisans. Botti suspension fixture will surely mark a 'before' and 'after' in any setting. MATERIALS BODY: Brass

STANDARD FINISHES\* BODY: Gold Plated

\*AVAILABLE FINISHES P.153

**WEIGHT** Aprox. 10 kg | 22,04 lbs

BULBS 24x E14 Incandescent Bulbs 25W (included)

DIMENSIONS POLE HEIGHT: customizable (on purchase) HEIGHT: 25,59"| 65 cm DIAM.: 35,43"| 90 cm

35,43 "| 90 cm

Like an orchestra, Botti embodies all the details of wind instruments and takes us into a music concert. Its structure is handmade in brass and gently covered by a golden mantle, a monumental piece which shows the exquisite capacity of Delightfull's skilled artisans. Botti suspension fixture will surely mark a 'before' and 'after' in any setting. **MATERIALS** BODY: Brass