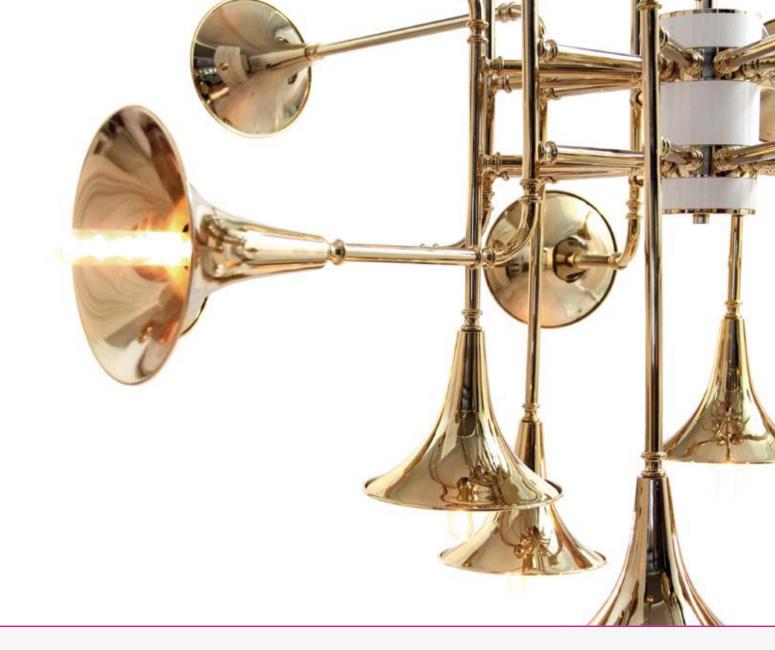

TECHNICAL SHEET HERITAGE COLLECTION

Like an orchestra, Botti embodies all the details of wind instruments and takes us into a music concert. Its structure is handmade in brass and gently covered by a golden mantle, a monumental piece which shows the exquisite capacity of Delightfull's skilled artisans. Botti suspension fixture will surely mark a 'before' and 'after' in any setting. MATERIALS BODY: Brass

35,43 "| 90 cm

Like an orchestra, Botti embodies all the details of wind instruments and takes us into a music concert. Its structure is handmade in brass and gently covered by a golden mantle, a monumental piece which shows the exquisite capacity of Delightfull's skilled artisans. Botti suspension fixture will surely mark a 'before' and 'after' in any setting. **MATERIALS** BODY: Brass

59″ | 150 cm

Like an orchestra, Botti embodies all the details of wind instruments and takes us into a music concert. Its structure is handmade in brass and gently covered by a golden mantle, a monumental piece which shows the exquisite capacity of Delightfull's skilled artisans. Botti suspension fixture will surely mark a 'before' and 'after' in any setting. **MATERIALS** BODY: Brass