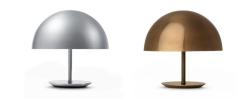

The Mater Baby Dome lamp is an award-winning piece of luminaire designed by Todd Bracher. Timeless and iconic with a spherical shade, which creates a gentle glow. Available in three different finishes, Baby Dome is a minimalist and streamlined table lamp designed to complement both residential and commercial decor.

| ITEM NO.     | 00311 Black                       |
|--------------|-----------------------------------|
|              | 00315 Matte aluminum              |
|              | 00317 Brass                       |
| DESIGNER     | Todd Bracher   US                 |
| MATERIAL     | Painted or polished spun aluminum |
|              | or brass with steel base.         |
| LIGHT SOURCE | 2 x E27 - IP20                    |
|              | 2 x 8W low energy   430 lm        |
|              | (Bulbs not included)              |
|              | European wiring                   |
| ORIGIN       | India                             |
|              |                                   |
|              |                                   |
| 5.14         | <b>6</b> 650 H 675                |
| DIM          | Ø 250 mm x H 245 mm               |
|              | DIA 9.8" x H 9.6"                 |
| WEIGHT       | 2 kg                              |
|              |                                   |