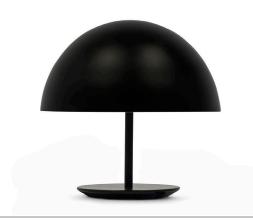

The Mater Baby Dome lamp is an award-winning piece of luminaire designed by Todd Bracher. Timeless and iconic with a spherical shade, which creates a gentle glow. Available in three different finishes, Baby Dome is a minimalist and streamlined table lamp designed to complement both residential and commercial decor.

| ITEM NO.     | 00311 Black                       |
|--------------|-----------------------------------|
|              | 00315 Matte aluminum              |
|              | 00317 Brass                       |
| DESIGNER     | Todd Bracher   US                 |
| MATERIAL     | Painted or polished spun aluminum |
|              | or brass with steel base.         |
| LIGHT SOURCE | 2 x E27 - IP20                    |
|              | 2 x 8W low energy   430 lm        |
|              | (Bulbs not included)              |
|              | European wiring                   |
| ORIGIN       | India                             |
|              |                                   |
|              |                                   |
| 5.14         | <b>6</b> 650 H 675                |
| DIM          | Ø 250 mm x H 245 mm               |
|              | DIA 9.8" x H 9.6"                 |
| WEIGHT       | 2 kg                              |
|              |                                   |