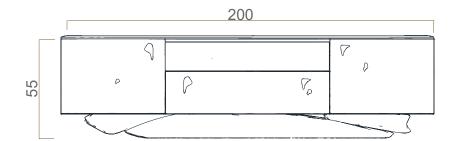

## DIMENSIONS

Width: 200cm (78,7 in.) Depth: 50cm (19,7 in.) Height: 55cm (21,7 in.)

m³ 0,55

EXPLORE MORE

WEBSITE.

. CATALOGS .

. FINISHES .

. PRESS EDITORIAL .