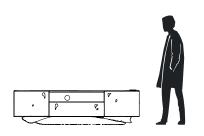

## DIMENSIONS

Width: 200cm (78,7 in.) Depth: 50cm (19,7 in.) Height: 55cm (21,7 in.)

m³ 0,55

EXPLORE MORE

WEBSITE.

. CATALOGS .

. FINISHES .

. PRESS EDITORIAL .