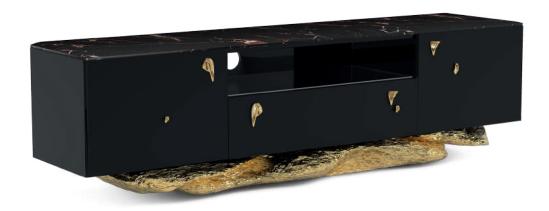

TV CABINET

The Angra TV Cabinet is a fusion of art and functionality. This cabinet stands elegantly on a distinctive curved golden base, drawing inspiration from the captivating cliffs of Angra do Heroismo in Portugal's Azores. As you enjoy this masterpiece, you're not merely storing your entertainment essentials; you're immersing yourself in a design narrative that celebrates artistry and historical  $% \left( 1\right) =\left( 1\right) \left( 1\right)$ landscapes. It is a remarkable piece that invites you to experience design beyond the conventional, infusing your living space with sophistication and inspiration.

Product features: The wood structure is black lacquered, base in polished hammered brass and a top in Sahara Noir Marble. 2 doors, 1 drawer and 1 shelf in smoked glass inside each door. One space for electrical equipment in the middle with smoked glass. Base: Polished Hammered Brass.

Arts and Techniques: Woodwork; Foundry; Metalworking.

Materials and Finishes: Top: Sahara Noir Marble. Structure: Black Lacquered Glossy; Casted Brass Handles and Smoked Glass. Interior: Smoked Glass Shelf and Grey Mirror. Customization: Available on request