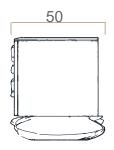

## DIMENSIONS

Width: 200cm (78,7 in.) Depth: 50cm (19,7 in.) Height: 55cm (21,7 in.)

m³ 0,55

EXPLORE MORE

WEBSITE.

. CATALOGS .

. FINISHES .

. PRESS EDITORIAL .