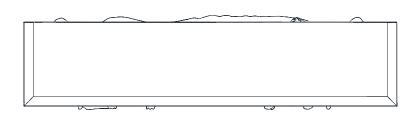

TV CABINET

The Angra TV Cabinet is a fusion of art and functionality. This cabinet stands elegantly on a distinctive curved golden base, drawing inspiration from the captivating cliffs of Angra do Heroismo in Portugal's Azores. As you enjoy this masterpiece, you're not merely storing your entertainment essentials; you're immersing yourself in a design narrative that celebrates artistry and historical  $% \left( 1\right) =\left( 1\right) \left( 1\right)$ landscapes. It is a remarkable piece that invites you to experience design beyond the conventional, infusing your living space with sophistication and inspiration.

Product features: The wood structure is black lacquered, base in polished hammered brass and a top in Sahara Noir Marble. 2 doors, 1 drawer and 1 shelf in smoked glass inside each door. One space for electrical equipment in the middle with smoked glass. Base: Polished Hammered Brass.