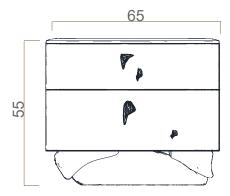

#### DIMENSIONS

Width: 65cm (25,6 in.) Depth: 50cm (19,7 in.) Height: 55cm (21,7 in.)

kg --(--,-lbs)

m<sup>3</sup> 0,18