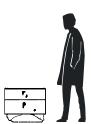

#### DIMENSIONS

Width: 65cm (25,6 in.) Depth: 50cm (19,7 in.) Height: 55cm (21,7 in.)

kg --(--,-lbs)

m<sup>3</sup> 0,18