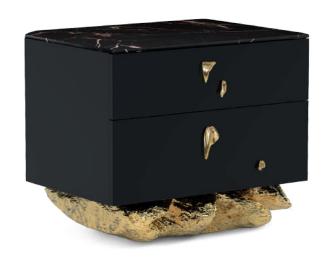

# **ANGRA SMALL**

NIGHTSTAND

The Angra Nightstand is a harmonious blend of art and practicality. It stands gracefully atop a unique curved golden base, inspired by the enchanting cliffs of Angra do Heroismo in Portugal's Azores. This elegant piece is not just a place to keep your nighttime essentials; it's an immersion into a design narrative that honours artistry and historical landscapes. It's an exceptional addition that encourages you to explore design that transcends the ordinary, infusing your bedroom with sophistication and inspiration.

Product features: Wood structure black lacquered, base in polished hammered brass and top in Sahara Noir Marble. 2 drawers

Arts and Techniques: Joinery, Hand Painted Tiles, Application of Golden Leaf, Glass Work. Materials and Finishes: Top: Sahara Noir Marble. Structure: Black Lacquered Glossy; Casted Brass Handles and Smoked Glass. Interior: Smoked Glass Shelf and Grey Mirror.