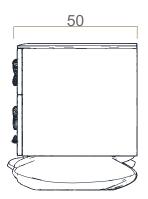

#### DIMENSIONS

Width: 65cm (25,6 in.) Depth: 50cm (19,7 in.) Height: 55cm (21,7 in.)

kg --(--,-lbs)

m<sup>3</sup> 0,18