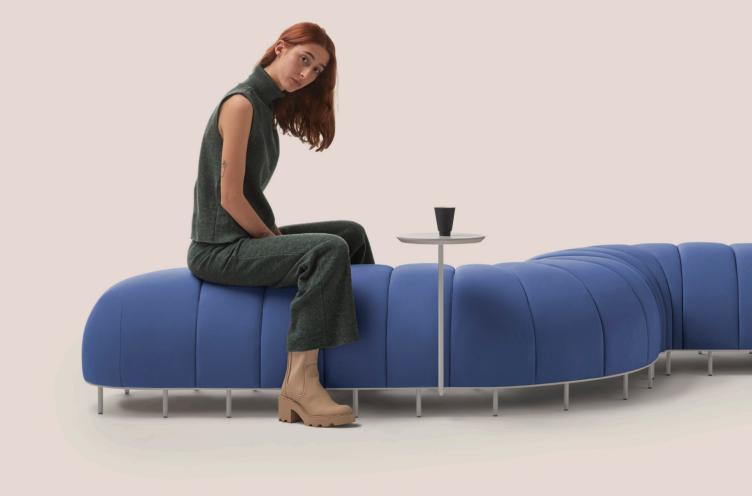

Worm by Clap Studio

Worm is an amusing bench that can evolve and change according to the needs of each space. This is the first modular system of Missana, a functional bench suitable for any room and atmosphere. The Worm bench is made of just three modules: the end module, the straight module and the curved module 22,5°.