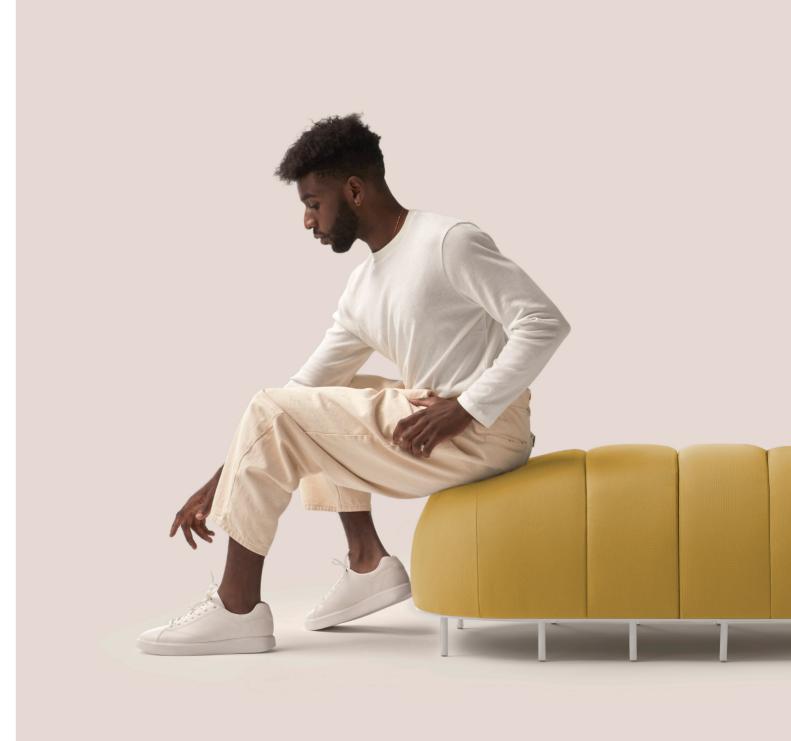

Worm by Clap Studio

Worm is an amusing bench that can evolve and change according to the needs of each space. This is the first modular system of Missana, a functional bench suitable for any room and atmosphere. The Worm bench is made of just three modules: the end module, the straight module and the curved module 22,5°.

## Dimensions

All measurements are approximate and in cm.

End Module

Width / 65 Depth / 65 Height / 50

Straight Module

Width / 50 Depth / 65 Height / 50

Curved Module 22,5°

Width / 52 Depth / 65 Height / 50