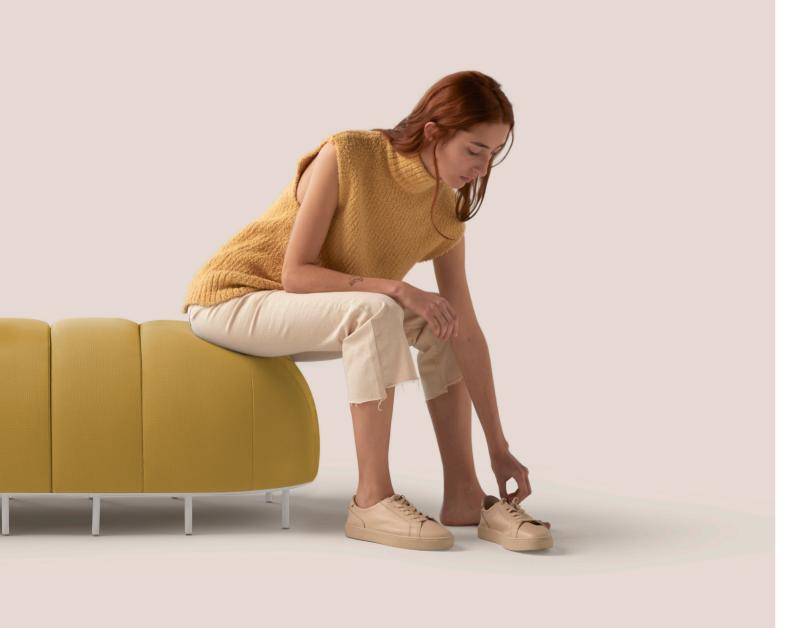

Worm by Clap Studio

Worm is an amusing bench that can evolve and change according to the needs of each space. This is the first modular system of Missana, a functional bench suitable for any room and atmosphere. The Worm bench is made of just three modules: the end module, the straight module and the curved module 22,5°.

## Dimensions

All measurements are approximate and in cm.

End Module

Width / 65 Depth / 65 Height / 50

Straight Module

Width / 50 Depth / 65 Height / 50

Curved Module 22,5°

Width / 52 Depth / 65 Height / 50