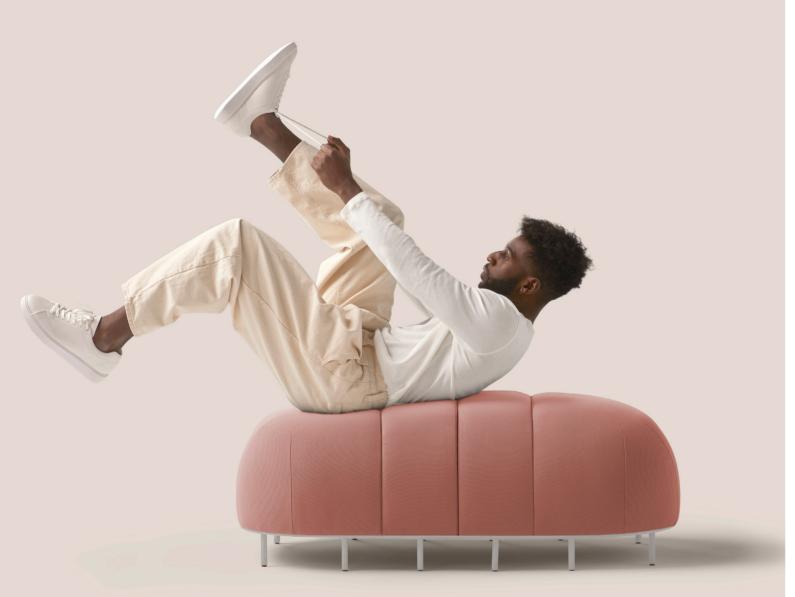

Worm by Clap Studio

Worm is an amusing bench that can evolve and change according to the needs of each space. This is the first modular system of Missana, a functional bench suitable for any room and atmosphere. The Worm bench is made of just three modules: the end module, the straight module and the curved module 22,5°.