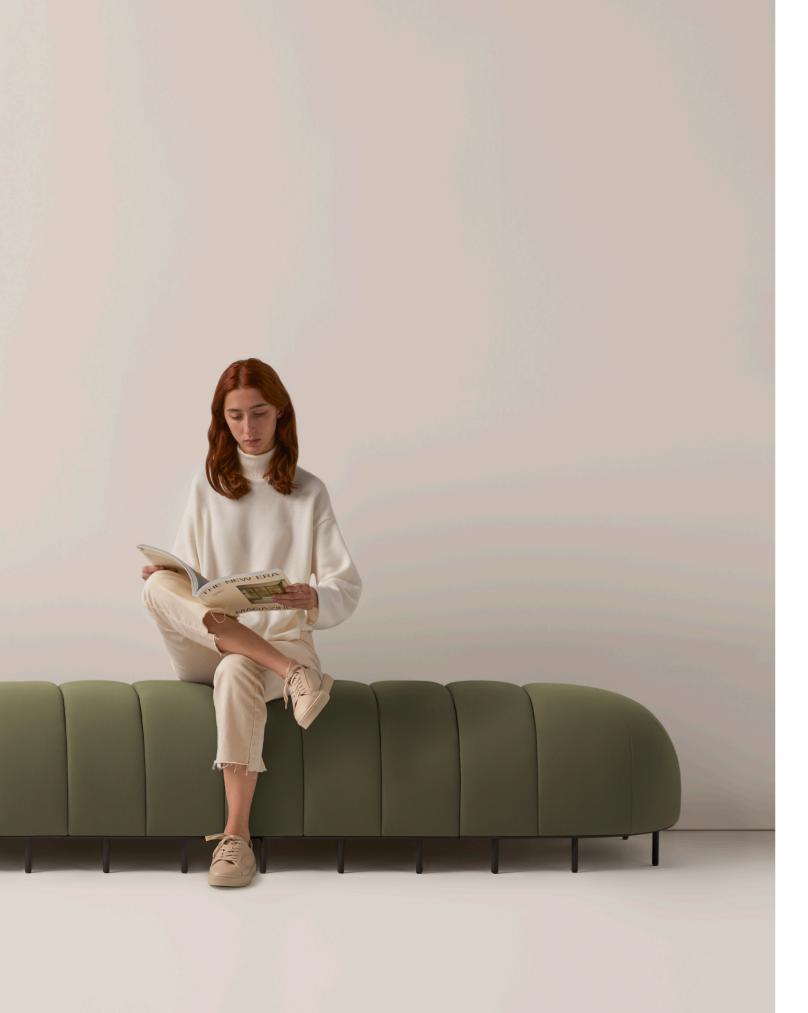

Worm by Clap Studio

Worm is an amusing bench that can evolve and change according to the needs of each space. This is the first modular system of Missana, a functional bench suitable for any room and atmosphere. The Worm bench is made of just three modules: the end module, the straight module and the curved module 22,5°.