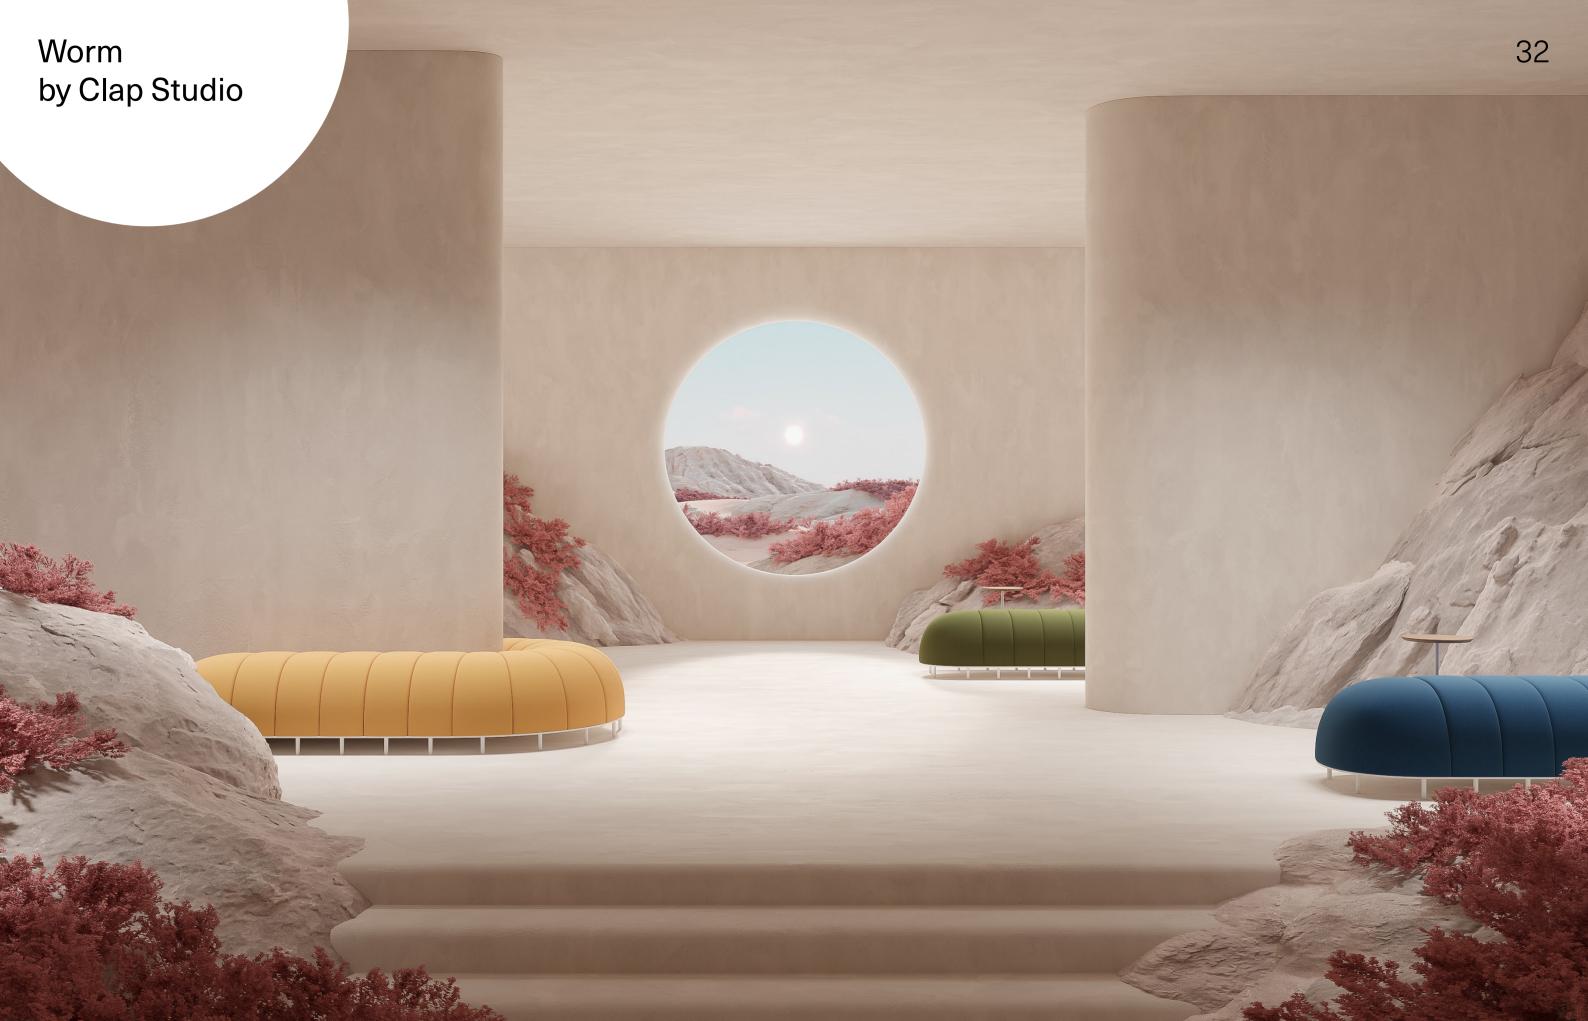

Worm by Clap Studio

Worm is an amusing bench that can evolve and change according to the needs of each space. This is the first modular system of Missana, a functional bench suitable for any room and atmosphere. The Worm bench is made of just three modules: the end module, the straight module and the curved module 22,5°.