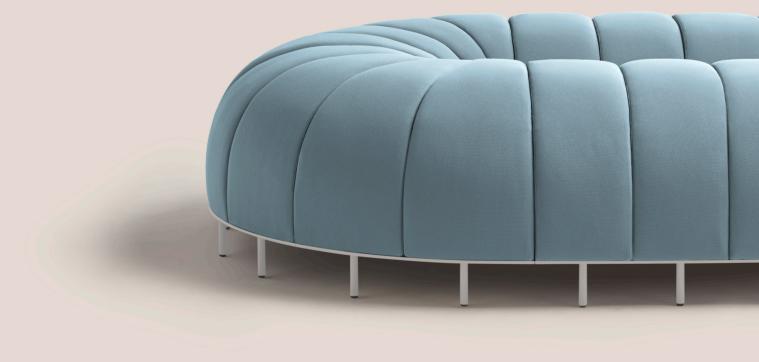

Worm by Clap Studio

Worm is an amusing bench that can evolve and change according to the needs of each space. This is the first modular system of Missana, a functional bench suitable for any room and atmosphere. The Worm bench is made of just three modules: the end module, the straight module and the curved module 22,5°.