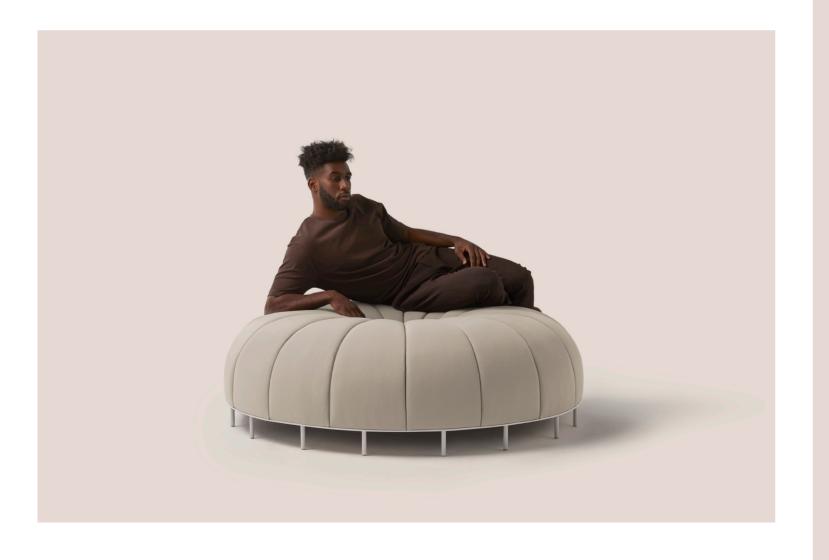

Worm by Clap Studio

Worm is an amusing bench that can evolve and change according to the needs of each space. This is the first modular system of Missana, a functional bench suitable for any room and atmosphere. The Worm bench is made of just three modules: the end module, the straight module and the curved module 22,5°.