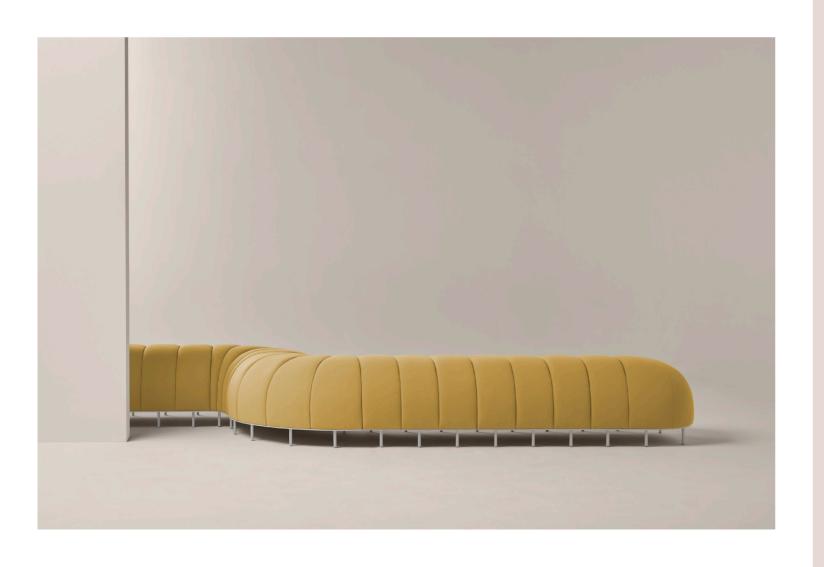

Worm by Clap Studio

Worm is an amusing bench that can evolve and change according to the needs of each space. This is the first modular system of Missana, a functional bench suitable for any room and atmosphere. The Worm bench is made of just three modules: the end module, the straight module and the curved module 22,5°.