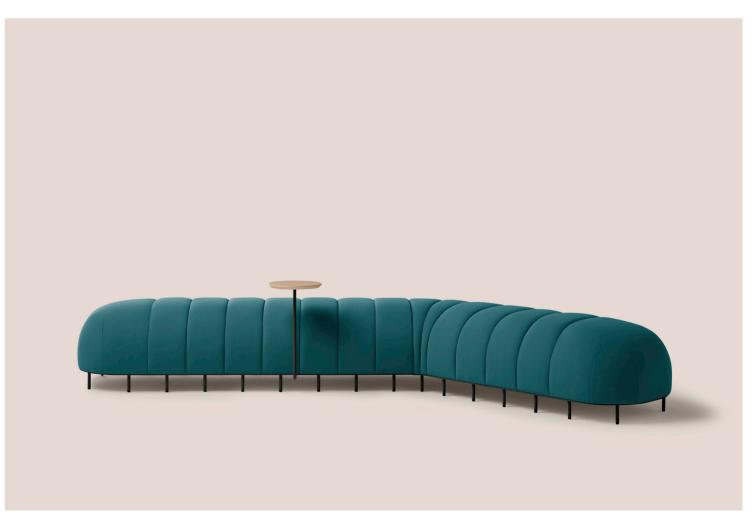

Worm by Clap Studio

Worm is an amusing bench that can evolve and change according to the needs of each space. This is the first modular system of Missana, a functional bench suitable for any room and atmosphere. The Worm bench is made of just three modules: the end module, the straight module and the curved module 22,5°.

## Dimensions

All measurements are approximate and in cm.

End Module

Width / 65 Depth / 65 Height / 50

Straight Module

Width / 50 Depth / 65 Height / 50

Curved Module 22,5°

Width / 52 Depth / 65 Height / 50