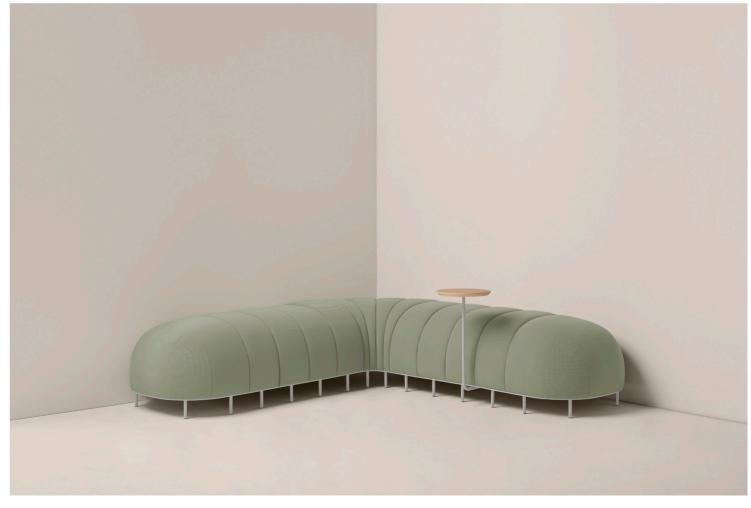

Worm by Clap Studio

Worm is an amusing bench that can evolve and change according to the needs of each space. This is the first modular system of Missana, a functional bench suitable for any room and atmosphere. The Worm bench is made of just three modules: the end module, the straight module and the curved module 22,5°.

## Dimensions

All measurements are approximate and in cm.

End Module

Width / 65 Depth / 65 Height / 50

Straight Module

Width / 50 Depth / 65 Height / 50

Curved Module 22,5°

Width / 52 Depth / 65 Height / 50