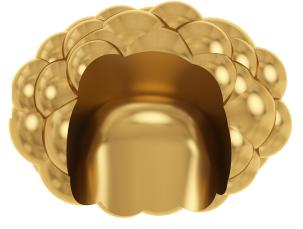

WOLK CHAIR

The *Wolk Chair* is a giant cloud shaped chair in brass which becomes the conversation point in any space. It is almost surreal in appearance and an ergonomical triumph

collection

| recommended use | in a residence, hotel or |
|-----------------|--------------------------|
|                 | commercial space         |
| designer        | Richard Hutten           |
| description     | Chair                    |
| dimension       | width 122.5 cm           |
|                 | depth 97 cm              |
|                 | height 85 cm             |
| material        | brass                    |