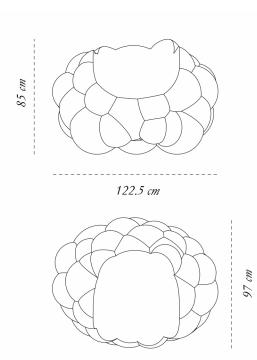

WOLK CHAIR

The *Wolk Chair* is a giant cloud shaped chair in brass which becomes the conversation point in any space. It is almost surreal in appearance and an ergonomical triumph

collection

| recommended use | in a residence, hotel or |
|-----------------|--------------------------|
|                 | commercial space         |
| designer        | Richard Hutten           |
| description     | Chair                    |
| dimension       | width 122.5 cm           |
|                 | depth 97 cm              |
|                 | height 85 cm             |
| material        | brass                    |