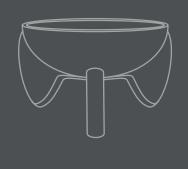

The silhouette is made up of two wings and a single cylinder-shaped leg as a steady contrast and the bowl in casted in a lightweight fiber concrete. Use Wing as a container or as a stand-alone art piece on the table.