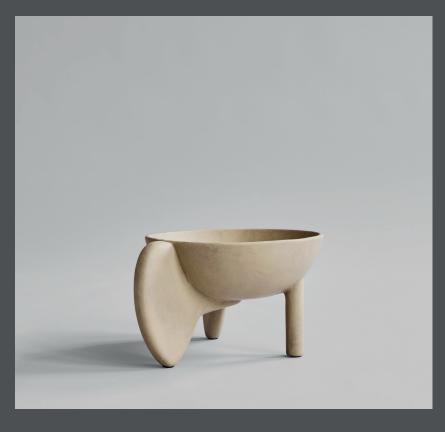

## WING BOWL BIG

It is all about gravity and a sense of floating through the air. Wing is a sculptural collection of bowls that makes one want to be lifted into thin air even though its presence is very much grounding as well.

The silhouette is made up of two wings and a single cylinder-shaped leg as a steady contrast and the bowl in casted in a lightweight fiber concrete. Use Wing as a container or as a stand-alone art piece on the table.

As it is a hand glazed natural product, the colours may vary slightly and it is not waterproof safe.

Designed by Kristian Sofus Hansen & Tommy Hyldahl

Product no: 221008

Type: Bowl - Indoor

Designer / Year of design: