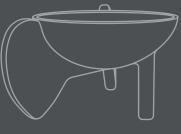

The silhouette is made up of two wings and a single cylinder-shaped leg as a steady contrast and the bowl in casted in a lightweight fiber concrete. Use Wing as a container or as a stand-alone art piece on the table.