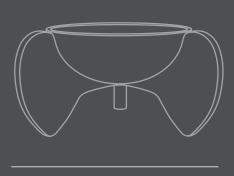

The silhouette is made up of two wings and a single cylinder-shaped leg as a steady contrast and the bowl in casted in a lightweight fiber concrete. Use Wing as a container or as a stand-alone art piece on the table.