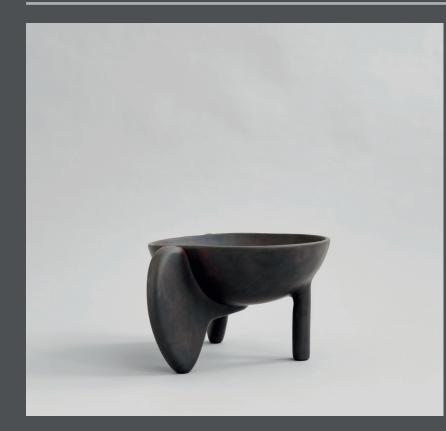

## WING BOWL BIG

It is all about gravity and a sense of floating through the air. Wing is a sculptural collection of bowls that makes one want to be lifted into thin air even though its presence is very much grounding as well.

The silhouette is made up of two wings and a single cylinder-shaped leg as a steady contrast and the bowl in casted in a lightweight fiber concrete. Use Wing as a container or as a stand-alone art piece on the table.

As it is a hand glazed natural product, the colours may vary slightly and it is not waterproof safe.

Designed by Kristian Sofus Hansen & Tommy Hyldahl

20 CM

Product no: 214051

Type: Bowl - Indoor

Designer / Year of design: Kristian Sofus Hansen & Tommy Hyldahl, 2020