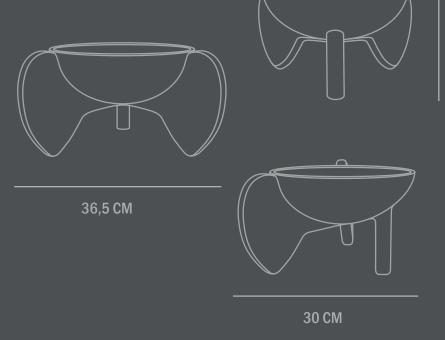

Colour: Coffee Material: Ceramic

Care instructions: Use a soft dry cloth to clean the product. Do not use household cleaners. Not waterproof

Dimensions: L36,5 / W30 / H20 CM Country of origin: CN

Product weight: 2,50 Kgs