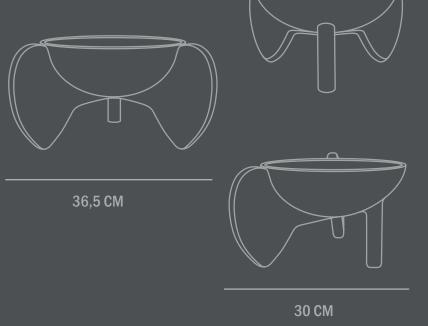

Care instructions: Use a soft dry cloth to clean the product. Do not use household cleaners. Not waterproof

Dimensions: L36,5 / W30 / H20 CM Country of origin: CN

Product weight: 2,50 Kgs

Packaging: Dimensions: L41 / W38 / H28 CM Total weight incl. product: 3,50 Kgs Number of parcels: 1 Material: Brown cardboard