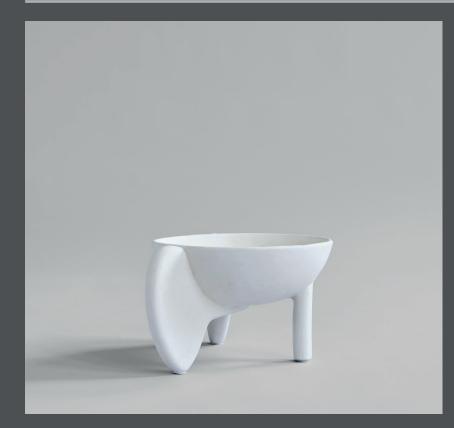

## WING BOWL BIG

It is all about gravity and a sense of floating through the air. Wing is a sculptural collection of bowls that makes one want to be lifted into thin air even though its presence is very much grounding as well.

The silhouette is made up of two wings and a single cylinder-shaped leg as a steady contrast and the bowl in casted in a lightweight fiber concrete. Use Wing as a container or as a stand-alone art piece on the table.