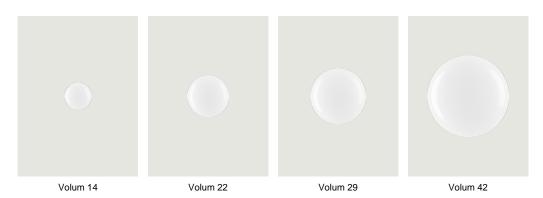

## Model Volum mirror 14

*Volum* is an exclusive series of glass lamps that are poetically simple yet complex in their technically execution. The four blown glass globes with glossy white finish come in different sizes measuring 14, 22, 29 and 42 cm in diameter. Thanks to their inherently distinct shapes, they intuitively complement one another to form unique compositions.

## Options of Volum