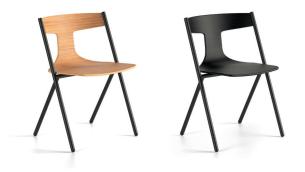

### **QUARO** chair

55 cm | 21.65"

50 cm | 19.69" 43.5 cm | 17.13"

#### **TECHNICAL INFO**

**Stucture** – Calibrated steel structure powder coated in thermoreinforced polyester in white or black. Black or white plastic glides.

**Seat** – Curved oak plywood stained in the finishes in our collection.

## Stained (Oak)

matt oak

cognac

ash

white