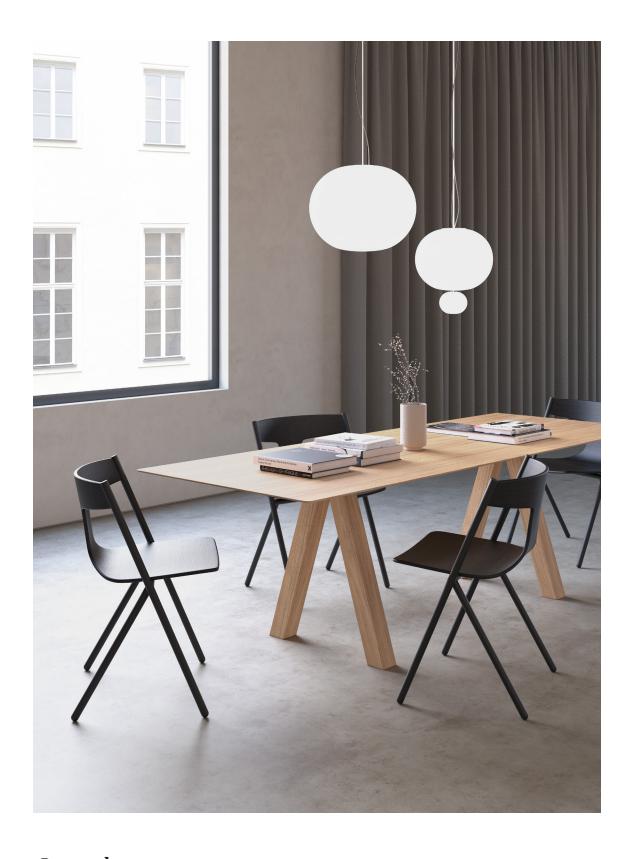

# Quadra

BY MARIO FERRARINI

Technical Info EN 2019

It's all about a conclusion, about an answer to questions about the way in which a product is able to interact not only with the user, but also with space, proportions, light, and materials.

Driven by the idea of balanced and harmonic designs, Mario Ferrarini presents Quadra as a clear homage to architectural tools and drawings. The result is a chair with a refined and synthetic silhouette.