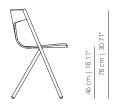

## **QUAROA** stackable chair

55 cm | 21.65"

50 cm | 19.69" 43.5 cm | 17.13"

Minimum order 2 units.