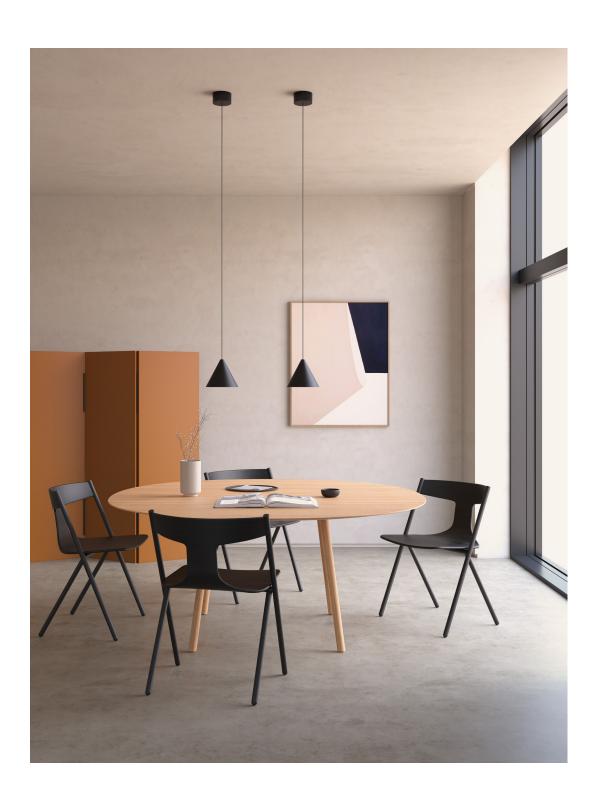

Driven by the idea of balanced and harmonic designs, Mario Ferrarini presents Quadra as a clear homage to architectural tools and drawings. The result is a chair with a refined and synthetic silhouette.

### **QUARO** chair

55 cm | 21.65"

50 cm | 19.69" 43.5 cm | 17.13"

#### **TECHNICAL INFO**

**Stucture** – Calibrated steel structure powder coated in thermoreinforced polyester in white or black. Black or white plastic glides.

**Seat** – Curved oak plywood stained in the finishes in our collection.