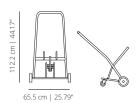

io works alongside companies to create products that are timeless and transcend passing trends, targeted finding long-lasting solutions for clients with production aimed towards a large consumer market.

Balance is a principle goal in the global concept and products are a result of the technical, aesthetic and functional solutions they use in designing them aiming for purity, with the subtlety that defines the approach, attitude and orientation, and is part of their acclaimed distinguishing features.

### **QUARO** chair

55 cm | 21.65"

50 cm | 19.69" 43.5 cm | 17.13"





## **QUAROA** stackable chair

55 cm | 21.65"

50 cm | 19.69" 43.5 cm | 17.13"







Minimum order 2 units.

## **QUAROC** chair with cushion

55 cm | 21.65"

50 cm | 19.69" 43.5 cm | 17.13"





## **QUACT** trolley





#### **STRUCTURE**

### **Powder coated**



white RAL 9003



#### **TECHNICAL INFO**

**Stucture** – Calibrated steel structure powder coated in thermoreinforced polyester in white or black. Black or white plastic glides.

**Seat** – Curved oak plywood stained in the finishes in our collection.

### SEAT

### Upholstery

Check unpholstery samples.

## Stained (Oak)











matt oak

cognac

ash

white

### **CERTIFICATIONS**

UNE - EN 16139:2013 vc 2015



# viccarbe