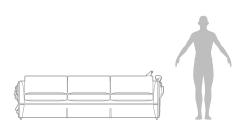

## DIMENSIONS

Width: 252cm (99,2 in.) Depth: 84cm (33,1 in.) Height: 72cm (28,3 in.)

kg 200 (440,9lbs)

m³ 2,94

EXPLORE MORE

. WEBSITE .

. VIDEOS