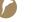

## DIMENSIONS

Width: 252cm (99,2 in.) Depth: 84cm (33,1 in.) Height: 72cm (28,3 in.)

kg 200 (440,9lbs)

m³ 2,94

EXPLORE MORE

. WEBSITE .

. VIDEOS