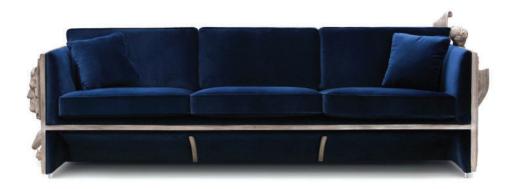

## **VERSAILLES**

SOFA

The creativity and rich decoration of the Versailles Palace contributed to the inspiration of the creation of this exuberant sofa. The only sofa from  $\ensuremath{\mathsf{Boca}}$  do Lobo opens the way to freedom and the need of bringing extravagant creations to life.

Product features: Sofa made in a wood structure and panels in a manual sculpture, produced in resin and finished with restoration techniques similar to stone. The upholstery fabric is made up of six velvety and removable pillows. The legs are produced in acrylic turned.

Arts and Techniques: Resin, Upholstery, and Turnery.

Materials and Finishes: Resin/Fiber, velvet, Acrylic and Wood. Finished with restoration techniques similar to stone.

 ${\bf Product\ Options:}\ {\bf Limited\ Edition,\ Singular\ Products.}$ 