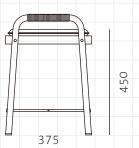

## Valet Seated Bench

CODE DIMENSIONS

NET WEIGHT ENVIRONMENT MATERIALS VA-S610

W1075 x D375 x H517mm

Seating height: 450mm

13.2 kg

Indoor

Powder coated steel frame, Brass plated stainless steel, Veneer laminate seat, Leather, Upholstered seat pad