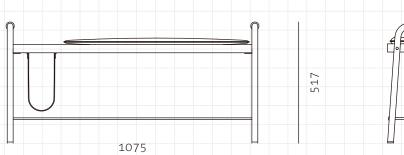

## Valet Seated Bench

CODE DIMENSIONS

NET WEIGHT ENVIRONMENT MATERIALS VA-S610

W1075 x D375 x H517mm

Seating height: 450mm

13.2 kg

Indoor

Powder coated steel frame, Brass plated stainless steel, Veneer laminate seat, Leather, Upholstered seat pad