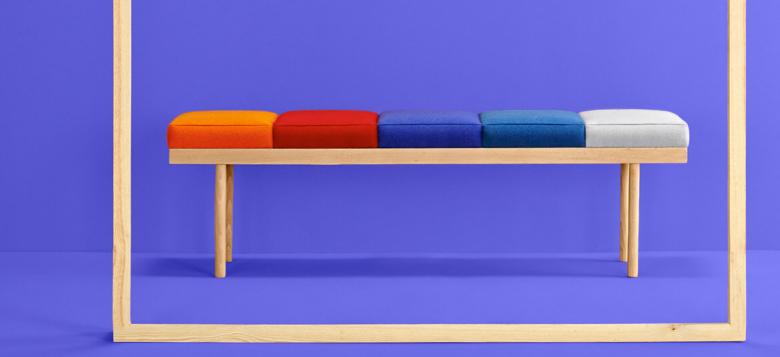

## Studio Missana

The Valentino bench is an extremely versatile piece that adapts to everyone's mood.

Invites the user to play around & create their own color combination

With its 5 multicoloured cushions Valentino invites each person to combine them as they wish, creating their own unique composition. Create, play around and enjoy this versatile piece in the favourite corner of your home or office.

## Height /45 Depth /45 Width /150

All measurements are approximate.

Technical Beech wood structure. Seat stuffed with Features polyurethane 3542.

VALENTINO BENCH Height /45 Depth /45 Width /150

PACKAGING MOQ