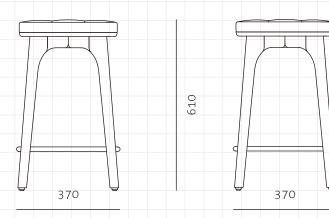

## **Utility Stool H610**

CODE DIMENSIONS

NET WEIGHT ENVIRONMENT MATERIALS UT-S610-610

W370 x D370 x H610mm

Seating height: 610mm

5.0 kg

Indoor

Solid wood legs, Stainless steel brass finish/Steel black powder coated finish,