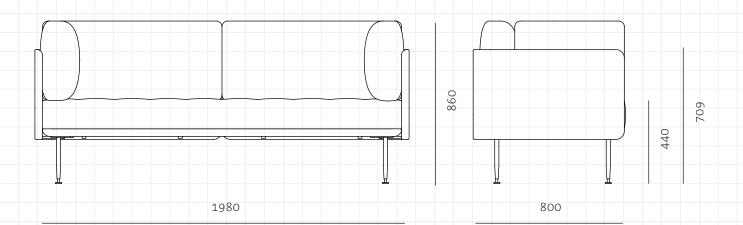

## UTILITY COLLECTION BY NERI&HU

Utility Sofa 3 Sides L

CODE DIMENSIONS

NET WEIGHT ENVIRONMENT MATERIALS UT-S430

W1980 x D800 x H860mm

Seating height: 440mm

kg

Indoor