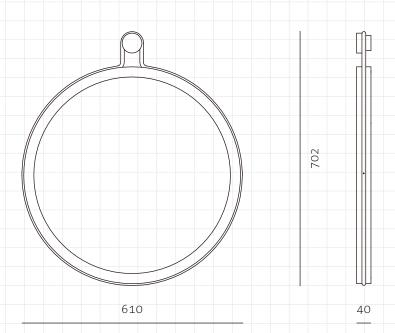

## **Utility Round Mirror Large**

CODE DIMENSIONS

NET WEIGHT ENVIRONMENT MATERIALS UT-M110-L

W610 x D40 x H702mm

6.5 kg

Indoor

Solid wood frame, Stainless steel brass finish, Mirrored glass

<sup>\*</sup>Please refer to website or contact your local representative for complete material swatches.