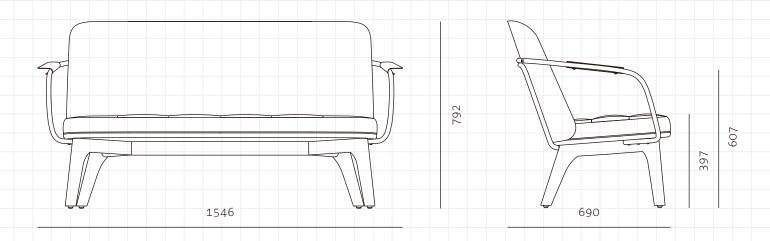

## UTILITY COLLECTION BY NERI&HU

**Utility Lounge Chair Two Seater** 

CODE DIMENSIONS

NET WEIGHT ENVIRONMENT MATERIALS UT-S121

W1546 x D690 x H792mm

Seating height: 397mm

35.0 kg

Indoor