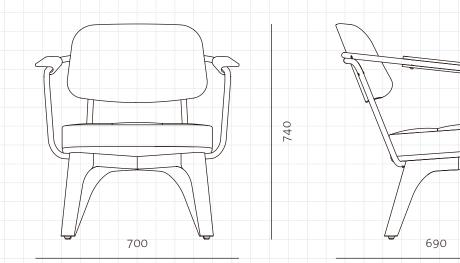

## STELLAR WORKS

400

Utility Lounge Chiar - Half Back

CODE DIMENSIONS

UT-S111-H W700 x D690 x H740mm Seating height: 400mm

NET WEIGHT ENVIRONMENT MATERIALS 10.0 kg Indoor

Solid wood legs, veneer plywood panel, steel hairline aged gold, upholstery