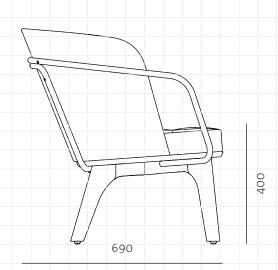

## STELLAR WORKS

Utility Lounge Chiar - Full Back

CODE DIMENSIONS

UT-S111-F W640 x D690 x H740mm Seating height: 400mm

740

NET WEIGHT ENVIRONMENT MATERIALS 11.0 kg Indoor

Solid wood legs, veneer plywood panel, steel hairline aged gold, upholstery