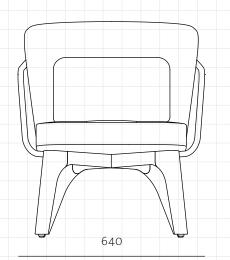

## STELLAR WORKS

Utility Lounge Chiar - Full Back

CODE DIMENSIONS

UT-S111-F W640 x D690 x H740mm Seating height: 400mm

740

NET WEIGHT ENVIRONMENT MATERIALS 11.0 kg Indoor

Solid wood legs, veneer plywood panel, steel hairline aged gold, upholstery