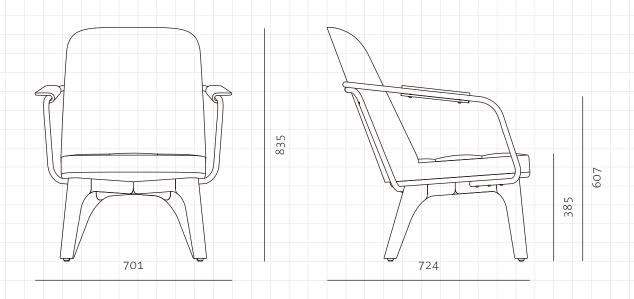

## **Utility Lounge Chair**

CODE DIMENSIONS

NET WEIGHT ENVIRONMENT MATERIALS UT-S111

W701 x D724 x H835mm

Seating height: 385mm

16.0 kg

Indoor

Solid wood legs, Stainless steel brass finish/Steel black powder coated finish, Upholstery.