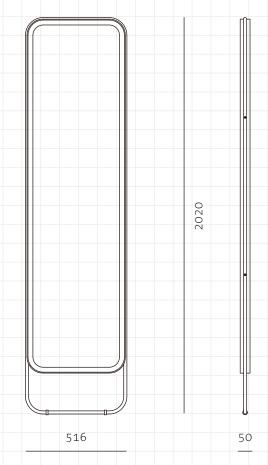

## **Utility Long Mirror Small**

CODE **DIMENSIONS** 

**NET WEIGHT ENVIRONMENT MATERIALS** 

W516 x D50 x H2020mm

18.5 kg

UT-M120-S

Solid wood frame, Stainless steel brass finish, Mirrored glass

| SHIF | ilq | ٧G |
|------|-----|----|
|------|-----|----|