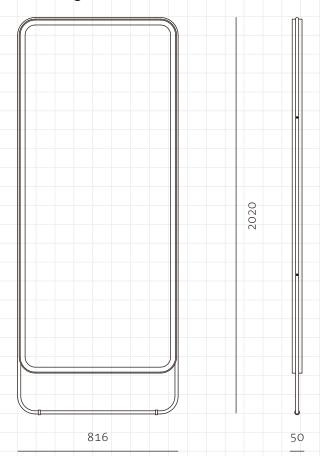

## **Utility Long Mirror Large**

CODE DIMENSIONS

NET WEIGHT ENVIRONMENT MATERIALS UT-M120-L

W816 x D50 x H2020mm

28.0 kg

Indoor

Solid wood frame, Stainless steel brass finish, Mirrored glass

<sup>\*</sup>Please refer to website or contact your local representative for complete material swatches.