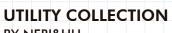

## Utility High Chair SH760

| CODE        | UT-S310-760                                                                                   |  |  |  |
|-------------|-----------------------------------------------------------------------------------------------|--|--|--|
| DIMENSIONS  | W389 x D455 x H1073mm                                                                         |  |  |  |
|             | Seating height: 760mm                                                                         |  |  |  |
| NET WEIGHT  | 8.0 kg                                                                                        |  |  |  |
| ENVIRONMENT | Indoor                                                                                        |  |  |  |
| MATERIALS   | Solid wood legs, Stainless steel brass finish/Steel black powder coated finish,               |  |  |  |
|             | Upholstered seat and back                                                                     |  |  |  |
|             | *Please refer to website or contact your local representative for complete material swatches. |  |  |  |
|             |                                                                                               |  |  |  |
|             |                                                                                               |  |  |  |