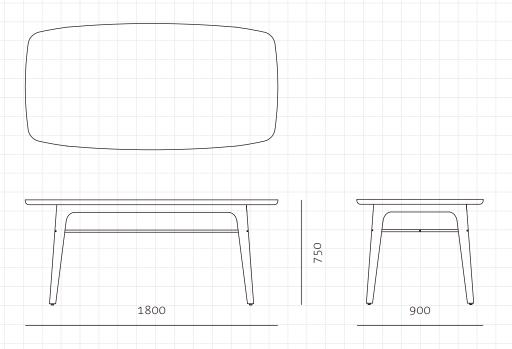

## UTILITY COLLECTION BY NERI&HU

(W) STELLAR WORKS

**Utility Dining Table W1800** 

CODE DIMENSIONS

NET WEIGHT ENVIRONMENT MATERIALS UT-T410-1800

W1800 x D900 x H750mm

52.0 kg

Indoor