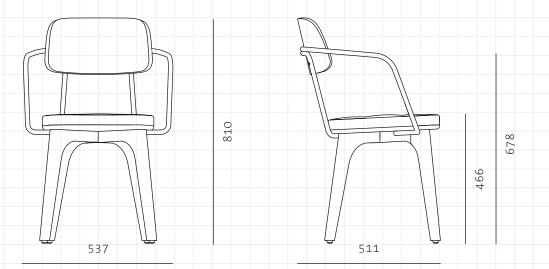

## Utility Armchair V

CODE DIMENSIONS

NET WEIGHT ENVIRONMENT MATERIALS UT-S211-WD

W537 x D511 x H810mm

Seating height: 466mm

8.0 kg

Indoor

LCL/AIR