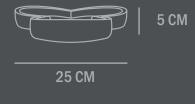

**Care instructions:** 

Use a soft dry cloth to clean the product. Do not use household cleaners.

Dimensions: L46,5 / W46,5 / H32 CM

Country of origin: CN

Product weight: 8,00 Kgs

Packaging:

Dimensions: L54,5 / W54 / H39 CM Total weight incl. product: 9,50 Kgs