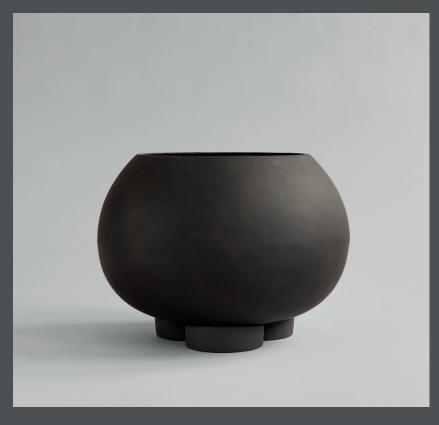

## 101 C O P E N H A G E N

**Product no: 231001** 

Type: Plant Pot

Indoor/outdoor, not frostproof

Designer / Year of design:

Kristian Sofus Hansen & Tommy Hyldahl, 2020

Colour: Coffee

**Material: Fiber Concrete** 

**Care instructions:** 

Use a soft dry cloth to clean the product. Do not use household cleaners.

Dimensions: L56 / W56 / H40 CM

Country of origin: CN

Product weight: 12,00 Kgs

Packaging:

Dimensions: L63,5 / W62 / H51,5 CM Total weight incl. product: 13,50 Kgs

## **URCHIN PLANT POT BIG**

Inspired by the shape of a sea urchin, Urchin is characterized by a large oval pot, resting on top of what appears to be three massive legs. Designed as a new take on the traditional plant pot saucer, the massive legs can hold water from a plant and allows the plant to breath.

Urchin comes in four sizes. Each Urchin includes two pieces, a plant pot and saucer. Both plant pot and saucer is waterproof and a small hole in the bottom of the pot, ensures a good water and air flow for the plant.

Designed by Kristian Sofus Hansen & Tommy Hyldahl.