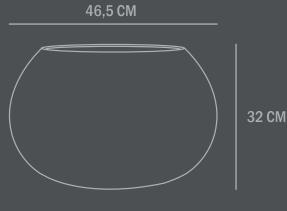

**Care instructions:** 

Use a soft dry cloth to clean the product. Do not use household cleaners.

Dimensions: L46,5 / W46,5 / H32 CM

Country of origin: CN

Product weight: 8,00 Kgs

Packaging:

Dimensions: L54,5 / W54 / H39 CM Total weight incl. product: 9,50 Kgs