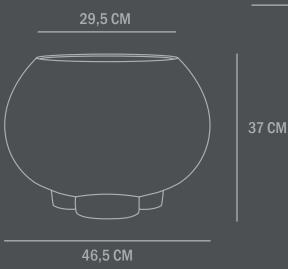

## 101 C O P E N H A G E N

Product no: 231002

Type: Plant Pot

Indoor/outdoor, not frostproof

Designer / Year of design:

Kristian Sofus Hansen & Tommy Hyldahl, 2020

Colour: Coffee

**Material: Fiber Concrete** 

**Care instructions:** 

Use a soft dry cloth to clean the product. Do not use household cleaners.

Dimensions: L46,5 / W46,5 / H32 CM

Country of origin: CN

Product weight: 8,00 Kgs

Packaging:

Dimensions: L54,5 / W54 / H39 CM Total weight incl. product: 9,50 Kgs