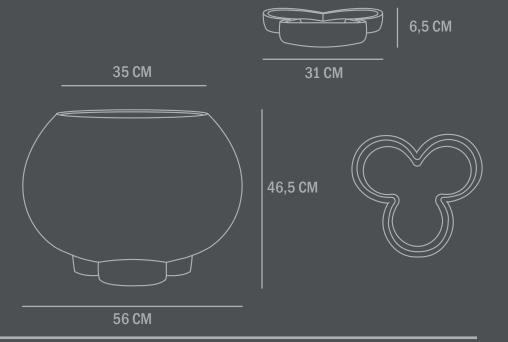

**Care instructions:** 

Use a soft dry cloth to clean the product. Do not use household cleaners.

Dimensions: L46,5 / W46,5 / H32 CM

Country of origin: CN

Product weight: 8,00 Kgs

Packaging:

Dimensions: L54,5 / W54 / H39 CM Total weight incl. product: 9,50 Kgs