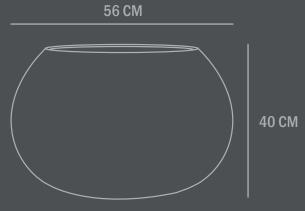

**Care instructions:** 

Use a soft dry cloth to clean the product. Do not use household cleaners.

Dimensions: L56 / W56 / H40 CM

Country of origin: CN

Product weight: 12,00 Kgs

Packaging:

Dimensions: L63,5 / W62 / H51,5 CM Total weight incl. product: 13,50 Kgs