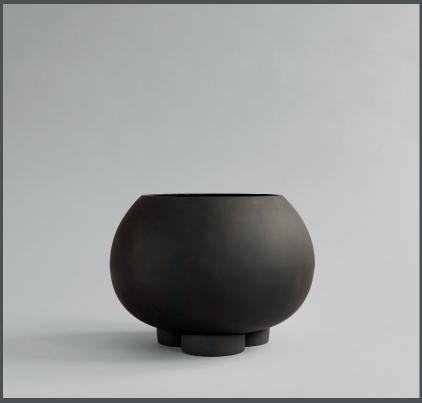

## 101 C O P E N H A G E N

Product no: 231002

Type: Plant Pot

Indoor/outdoor, not frostproof

Designer / Year of design:

Kristian Sofus Hansen & Tommy Hyldahl, 2020

Colour: Coffee

**Material: Fiber Concrete** 

**Care instructions:** 

Use a soft dry cloth to clean the product. Do not use household cleaners.

Dimensions: L46,5 / W46,5 / H32 CM

Country of origin: CN

Product weight: 8,00 Kgs

Packaging:

Dimensions: L54,5 / W54 / H39 CM Total weight incl. product: 9,50 Kgs

Number of parcels: 1
Material: Brown cardboard

Inspired by the shape of a sea urchin, Urchin is characterized by a large oval pot, resting on top of what appears to be three massive legs. Designed as a new take on the traditional plant pot saucer, the massive legs can hold water from a plant and allows the plant to breath.

Urchin comes in four sizes. Each Urchin includes two pieces, a plant pot and saucer. Both plant pot

**URCHIN PLANT POT MEDIO** 

Designed by Kristian Sofus Hansen & Tommy Hyldahl.

flow for the plant.

and saucer is waterproof and a small hole in the bottom of the pot, ensures a good water and air