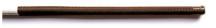

### Standard cord options

Brown textile cord (standard for all lamps except black ones)

Black textile cord (standard for all black lamps)

Transparent rubber cord (under request)

 $<sup>^{\</sup>star}$  You may choose from the above with no extra charge.