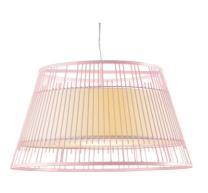

# UP I

#### suspension lamp

🗂 34 lb | 15 kg

30x30x30 in 75x75x75 cm 0,25 m³

59"/ 1,5m