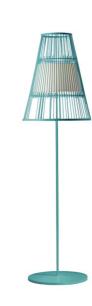

# **UP FLOOR**

#### floor lamp

🗂 27 lb |12 kg

24x24x70 in 60x60x177cm 0,63 m³

≥ 59″/ 1,5m

**0**: 22" / 55cm **h**: 28" / 72cm

**Ø:** 27" / 68cm **h:** 15" / 39cm

**Ø:** 17" / 44cm **h:** 28" / 72cm

**0:** 19" / 47cm **h:** 67" / 170cm