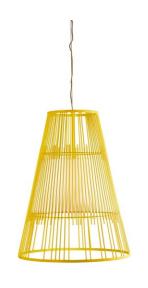

# UP

#### suspension lamp

🗂 19 lb | 9 kg

30x30x30 in 75x75x75 cm 0,42 m³

⊵<sub>a</sub> 59″/ 1,5m