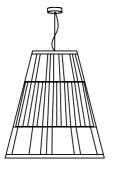

# UP

#### suspension lamp

🗂 19 lb | 9 kg

30x30x30 in 75x75x75 cm 0,42 m³

⊵<sub>a</sub> 59″/ 1,5m