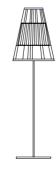

# **UP FLOOR**

#### floor lamp

🗂 27 lb |12 kg

24x24x70 in 60x60x177cm 0,63 m³

≥ 59″/ 1,5m

**0**: 22" / 55cm **h**: 28" / 72cm

**Ø:** 27" / 68cm **h:** 15" / 39cm

**Ø:** 17" / 44cm **h:** 28" / 72cm

**0:** 19" / 47cm **h:** 67" / 170cm