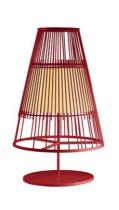

# **UP TABLE**

#### table lamp

120V / 60Hz 🔘 E26/1x8W LED

19 lb | 9 kg

18x18x31 in 46x46x80 cm 0,16 m³

59"/ 1,5m