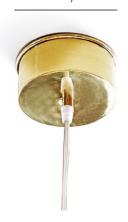

,5m

# UP I

#### suspension lamp

🗂 34 lb | 15 kg

30x30x30 in 75x75x75 cm 0,25 m³

59"/ 1,5m

# **UP TABLE**

#### table lamp

120V / 60Hz 🔘 E26/1x8W LED

19 lb | 9 kg

18x18x31 in 46x46x80 cm 0,16 m³

59"/ 1,5m

# **UP FLOOR**

#### floor lamp

🗂 27 lb |12 kg

24x24x70 in 60x60x177cm 0,63 m³

≥ 59″/ 1,5m



**0**: 22" / 55cm **h**: 28" / 72cm



**Ø:** 27" / 68cm **h:** 15" / 39cm



**Ø:** 17" / 44cm **h:** 28" / 72cm



**0:** 19" / 47cm **h:** 67" / 170cm

# **FINISHINGS**

## lacquered metal



## polished and satin metal



<sup>&</sup>lt;sup>1</sup> for rings only

### POLISHED AND SATIN METAL PIECES

this product is handmade; any small stain or roughness is a feature of the product, not a defect.

# lamp shades



on extra charge

### cup

cup color matches the lamp

12 cm / 5"



### cords

### Suspension lamps

Standard cord lenght is 1,5m.

### Standard cord options

Brown textile cord (standard for all lamps except black ones)



Black textile cord (standard for all black lamps)



Transparent rubber cord (under request)



 $<sup>^{\</sup>star}$  You may choose from the above with no extra charge.

Additional lenght is available for suspension lamps, on extra charge.

### Non-standard cord options

Yellow textile cord on extra charge



Black and white textile cord on extra charge

Red and black textile cord on extra charge

annumming a section to the section of the section o

## Table lamps

Standard cord is in transparent rubber, for all models and finishes, with a length of 1,5m.

### Cord options

White rubber cord  $\it no\ surcharge$ 

Black rubber cord