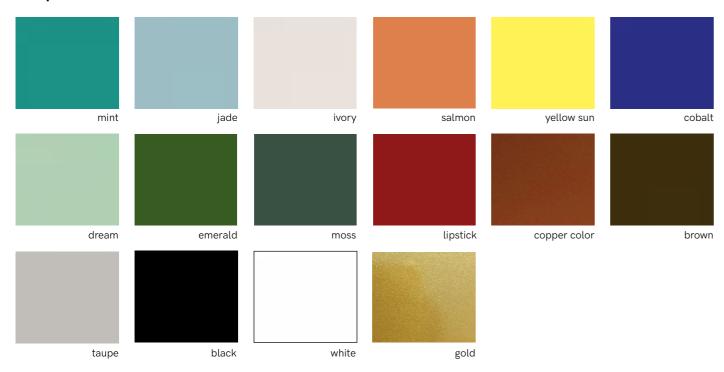

# UP

#### suspension lamp

🗂 19 lb | 9 kg

30x30x30 in 75x75x75 cm 0,42 m³

⊵<sub>a</sub> 59″/ 1,5m

# UP I

#### suspension lamp

🗂 34 lb | 15 kg

30x30x30 in 75x75x75 cm 0,25 m³

59"/ 1,5m

# **UP TABLE**

#### table lamp

120V / 60Hz 🔘 E26/1x8W LED

19 lb | 9 kg

18x18x31 in 46x46x80 cm 0,16 m³

59"/ 1,5m

# **UP FLOOR**

#### floor lamp

🗂 27 lb |12 kg

24x24x70 in 60x60x177cm 0,63 m³

≥ 59″/ 1,5m



**0**: 22" / 55cm **h**: 28" / 72cm



**Ø:** 27" / 68cm **h:** 15" / 39cm



**Ø:** 17" / 44cm **h:** 28" / 72cm



**0:** 19" / 47cm **h:** 67" / 170cm

# **FINISHINGS**

## lacquered metal



## polished and satin metal



<sup>&</sup>lt;sup>1</sup> for rings only

### POLISHED AND SATIN METAL PIECES

this product is handmade; any small stain or roughness is a feature of the product, not a defect.

# lamp shades



on extra charge

### cup

cup color matches the lamp

12 cm / 5"



### cords

### Suspension lamps

Standard cord lenght is 1,5m.

### Standard cord options

Brown textile cord (standard for all lamps except black ones)



Black textile cord (standard for all black lamps)



Transparent rubber cord (under request)



 $<sup>^{\</sup>star}$  You may choose from the above with no extra charge.

Additional lenght is available for suspension lamps, on extra charge.

### Non-standard cord options

Yellow textile cord on extra charge



Black and white textile cord on e