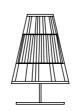

# **UP TABLE**

#### table lamp

120V / 60Hz 🔘 E26/1x8W LED

19 lb | 9 kg

18x18x31 in 46x46x80 cm 0,16 m³

59"/ 1,5m