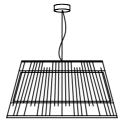

# UP I

#### suspension lamp

🗂 34 lb | 15 kg

30x30x30 in 75x75x75 cm 0,25 m³

59"/ 1,5m