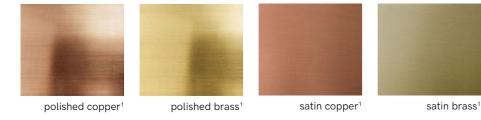

## polished and satin metal

<sup>&</sup>lt;sup>1</sup> for rings only

### POLISHED AND SATIN METAL PIECES

this product is handmade; any small stain or roughness is a feature of the product, not a defect.