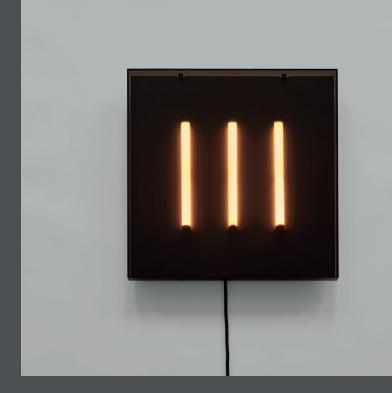

## **TROIS WALL LAMP**

Inspired by the vibrant 80s neon aesthetics, the Trois Wall Lamp masterfully merges wall artwork with the illuminance of a wall lamp. Made from an acrylic square lampshade with a semi-transparent taupe nuance, three radiant tubes create a graphic pattern behind the screen. Trois Wall Lamp is equipped with an integrated LED light that offers a remarkable 25,000 hours of illumination. Contrary to the typical cool luminescence associated with neon, Trois is meticulously designed to radiate a soft, warm glow at 2400 Kelvin, enveloping spaces in a cozy ambience. The lamp comes with a sleek black cord and can be connected directly to a wall outlet or by cable outside the lamp. Designed by Kristian Sofus Hansen & Tommy Hyldahl.