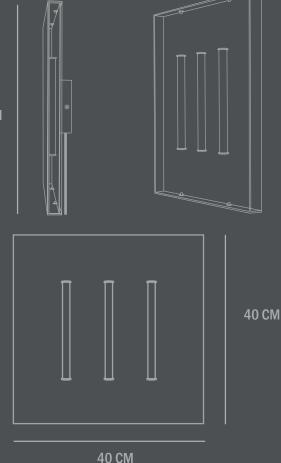

Dimensions: L40 / W5,5 / H40 CM Cable lenght: 200 CM

Country of origin: CN Product weight: 3,2 Kgs

Packaging: Dimensions: L51/W51/H15 CM Total weight incl. product: 4,1 Kgs Number of parcels: 1 Material: Brown cardboard

Care instructions: Use a soft dry cloth to clean the product. Do not use household cleaners. Does not comply with US Standards.

Certifications: CE, LVD, UKCA, EMC

40 CM

5.5 CM