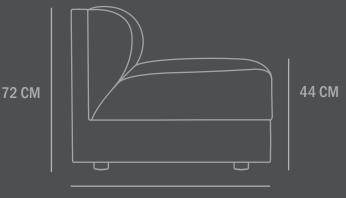

Remove stains by using a brush or wet cloth. Vacuum clean to remove loose dirt. Use a gentle cleaning solution. Rinse off any remaining soap or cleaning agents.

Dimensions: L61 / W88 / H72 CM Weight capacity: 150 Kgs

Designed by Kristian Sofus Hansen & Tommy Hyldahl.

88 CM