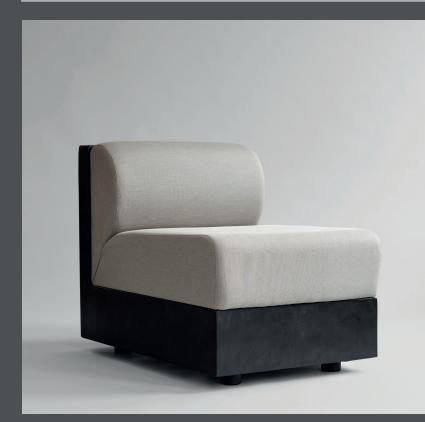

## **TRIBU LOUNGE CHAIR**

Inspired by old tribal sculptures, the TRIBU collection is made of a fiber concrete base with a soft upholstered cushion on top. Characterized by a surface of architectural concrete lamellas, TRIBU emphasizes the fine balance between sharp architectural lines and a somewhat softer curve of the upholstery seat. Combine several TRIBU Lounge Chairs to create a sofa lounge seating. Each TRIBU Lounge Chair includes two mounting brackets, which can be mounted underneath each leg and easily tightened with a screw.

Each product is complemented by a soft cushion, meticulously upholstered for added comfort. The Tribu lounge chair features a cushion crafted in Taupe-colored Sunproof fabric. This particular fabric boasts high resistance to stains, water, and sunlight, ensuring that maintenance is effortless, and the appearance remains fresh. Additionally, the cushions for the bench and stool are beautifully finished in an elegant off-white linen, enhancing their aesthetic appeal.