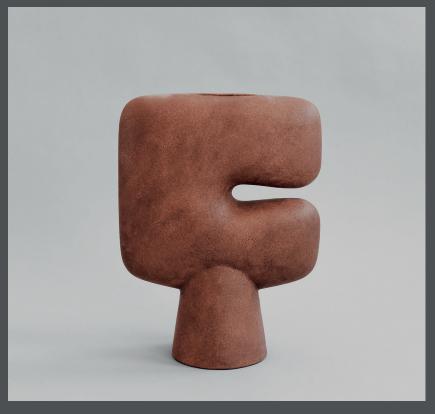

## **TRIBAL VASE BIG**

The Tribal collection is a series of vases designed as a sculptural take on the archetypal idea of a tribal mask.

Place single flower stems in the narrow top opening or simply leave the vase as a stand-alone art object. Like open mouths on pedestals, the masks are a beautiful, shaped item in calm, soothing and dusty terracotta and grey colours.

As it is a hand glazed natural product, the colours may vary slightly and while it is not 100% water-proof, a bag for fresh flowers is included.

Designed by Kristian Sofus Hansen & Tommy Hyldahl.

**Product no: 214006** 

Type: Vase - Indoor

Designer / Year of design:

Kristian Sofus Hansen & Tommy Hyldahl, 2021

Colour: Terracotta Material: Ceramic

**Care instructions:** 

Use a soft dry cloth to clean the product.

Do not use household cleaners.